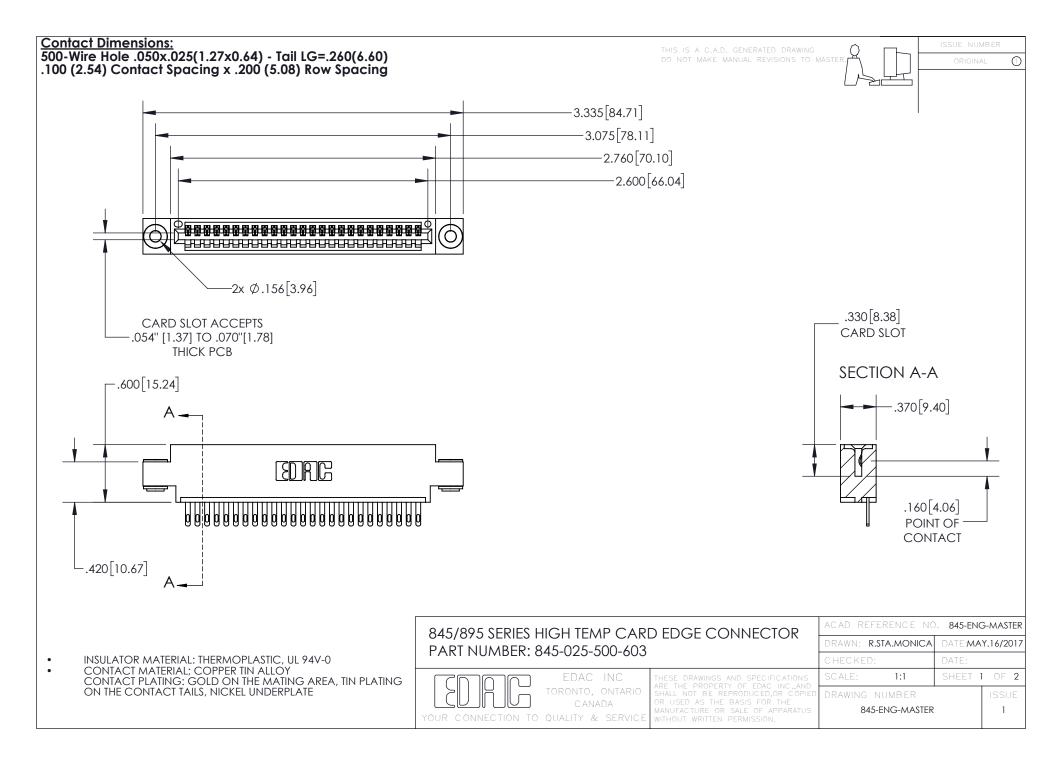

- INSULATOR MATERIAL: THERMOPLASTIC POLYESTER, UL 94V-0 DAP MATERIAL AVAILABLE UPON REQUEST
- CONTACT MATERIAL; COPPER ALLOY

CONTACT PLATING: GOLD ON THE MATING AREA, TIN PLATING ON THE CONTACT TAILS, NICKEL UNDERPLATE

## 845/895 SERIES HIGH TEMP CARD EDGE CONNECTOR CONTACT CODE 555,556,558,559,560 DIMENSIONS

YOUR CONNECTION TO QUALITY & SERVICE

|   | ACAD REFERENCE NO. 845-ENG-MASTER |                  |
|---|-----------------------------------|------------------|
|   | DRAWN: R.STA.MONICA               | DATE:MAY.16/2017 |
|   | CHECKED:                          | DATE:            |
| D | SCALE: 1:1                        | SHEET 2 OF 2     |
|   | DRAWING NUMBER                    | ISSUE            |

845-ENG-MASTER