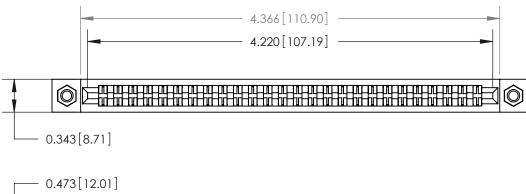

**Mounting Option** 

M3-0.5 Metric Threaded Inserts

## **Contact Detail**

Wire Hole .087x.013(2.21x0.33) - Tail LG .282(7.16)

.156 [3.96] Contact Spacing x .200 [5.08] Row Spacing







**SECTION A-A** 

.095 [2.41] Point of Contact (Measured from bottom of Card Slot)



See Accompanying Page for:

**Contact Bend Details** 

807/857 Series High Temp Card Edge Connector Part Number: 807-052-400-207



| ACAD REFERENCE NO. 807 ENG MASTER |                  |
|-----------------------------------|------------------|
| DRAWN: J.LEE                      | DATE: AUG. 11/09 |
| CHECKED:                          | DATE:            |
| SCALE: NTS                        | SHEET 1 OF 2     |
| DRAWING NUMBER                    | ISSUE            |

807 Assembly