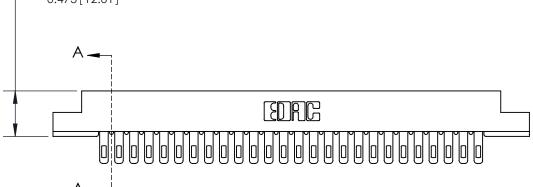

## **Contact Detail**

Wire Hole .087x.013(2.21x0.33) - Tail LG .282(7.16)

.156 [3.96] Contact Spacing x .200 [5.08] Row Spacing

**SECTION A-A** 

.095 [2.41] Point of Contact (Measured from bottom of Card Slot)