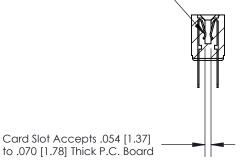

## **Contact Detail**

Wire Hole .087x.013(2.21x0.33) - Tail LG .282(7.16)

.156 [3.96] Contact Spacing x .200 [5.08] Row Spacing

**SECTION A-A** 

.095 [2.41] Point of Contact (Measured from bottom of Card Slot)