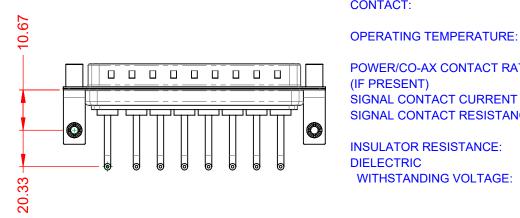

NOTES:

MATERIAL: HOUSING: SHELL: CONTACT:

THERMOPLASTIC POLYESTER, UL94V-0 STEEL, TIN PLATED COPPER ALLOY, 30µ" GOLD PLATED

10A (CURRENT) POWER/CO-AX CONTACT RATING: (IF PRESENT) SIGNAL CONTACT CURRENT RATING: 5A PER CONTACT SIGNAL CONTACT RESISTANCE:  $10m\Omega$  MAX. **INSULATOR RESISTANCE:** 5000MΩ min. DIELECTRIC

.XX ±0.13 .XXX ±0.05

WITHSTANDING VOLTAGE:

-55°C ~ 125°C

1000V AC rms

|           | COMBINATION D-SUB                    |                                                                                                                                       | SW REFERENCE NO.: 629 COMBO ASSEMBLY |                    |       |
|-----------|--------------------------------------|---------------------------------------------------------------------------------------------------------------------------------------|--------------------------------------|--------------------|-------|
|           |                                      |                                                                                                                                       | DRAWN: C.B                           | DATE: JAN. 01/2019 |       |
|           |                                      |                                                                                                                                       | CHECKED: DATE:                       |                    |       |
| 0         | EDAC INC                             | THESE DRAWINGS AND SPECIFICATIONS<br>ARE THE PROPERTY OF EDAC INC.,AND                                                                | SCALE: (IN C.A.D. 1:1)               | SHEET 1 OF         | 2     |
| ES<br>CY. | CUFUS TORONTO, ONTARIO<br>CANADA     | SHALL NOT BE REPRODUCED, OR COPIED<br>OR USED AS THE BASIS FOR THE<br>MANUFACTURE OR SALE OF APPARATUS<br>WITHOUT WRITTEN PERMISSION. | DRAWING NUMBER: 629-8W8-650-1T5      |                    | ISSUE |
|           | YOUR CONNECTION TO QUALITY & SERVICE |                                                                                                                                       | PART NUMBER: 629-8W8-                | ·650-1T5           | 1     |