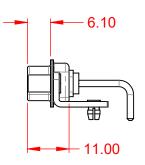

.XX ±0.13 .XXX ±0.05

WITHSTANDING VOLTAGE:

-55°C ~ 125°C

1000V AC rms

|           | COMBINATION D-SUB                    |                                                                                                                                       | SW REFERENCE NO.: 629 COMBO ASSEMBLY |                    |       |
|-----------|--------------------------------------|---------------------------------------------------------------------------------------------------------------------------------------|--------------------------------------|--------------------|-------|
|           |                                      |                                                                                                                                       | DRAWN: C.B                           | DATE: JAN. 01/2019 |       |
|           |                                      |                                                                                                                                       | CHECKED: DATE:                       |                    |       |
| 0         | EDAC INC                             | THESE DRAWINGS AND SPECIFICATIONS<br>ARE THE PROPERTY OF EDAC INC.,AND                                                                | SCALE: (IN C.A.D. 1:1)               | SHEET 1 OF         | 2     |
| ES<br>CY. | CUFUS TORONTO, ONTARIO<br>CANADA     | SHALL NOT BE REPRODUCED, OR COPIED<br>OR USED AS THE BASIS FOR THE<br>MANUFACTURE OR SALE OF APPARATUS<br>WITHOUT WRITTEN PERMISSION. | DRAWING NUMBER: 629-8W8-650-1T5      |                    | ISSUE |
|           | YOUR CONNECTION TO QUALITY & SERVICE |                                                                                                                                       | PART NUMBER: 629-8W8-                | ·650-1T5           | 1     |