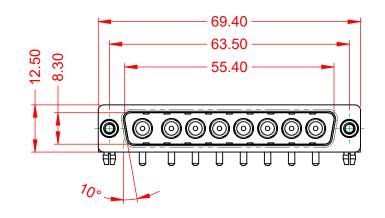

.XX ±0.13 .XXX ±0.05

WITHSTANDING VOLTAGE:

-55°C ~ 125°C

1000V AC rms

|           | COMBINATION D-SUB                    |                                                                                                                                       | SW REFERENCE NO.: 629 COMBO ASSEMBLY |                    |       |
|-----------|--------------------------------------|---------------------------------------------------------------------------------------------------------------------------------------|--------------------------------------|--------------------|-------|
|           |                                      |                                                                                                                                       | DRAWN: C.B                           | DATE: JAN. 01/2019 |       |
|           |                                      |                                                                                                                                       | CHECKED: DATE:                       |                    |       |
| 0         | EDAC INC                             | THESE DRAWINGS AND SPECIFICATIONS<br>ARE THE PROPERTY OF EDAC INC.,AND                                                                | SCALE: (IN C.A.D. 1:1)               | SHEET 1 OF         | 2     |
| ES<br>CY. | CUFUS TORONTO, ONTARIO<br>CANADA     | SHALL NOT BE REPRODUCED, OR COPIED<br>OR USED AS THE BASIS FOR THE<br>MANUFACTURE OR SALE OF APPARATUS<br>WITHOUT WRITTEN PERMISSION. | DRAWING NUMBER: 629-8W8-650-1T5      |                    | ISSUE |
|           | YOUR CONNECTION TO QUALITY & SERVICE |                                                                                                                                       | PART NUMBER: 629-8W8-                | ·650-1T5           | 1     |