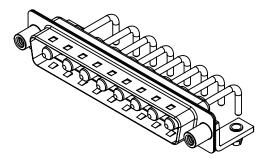

.XX ±0.13 .XXX ±0.05

WITHSTANDING VOLTAGE:

-55°C ~ 125°C

1000V AC rms

|           | COMBINATION D-SUB                    |                                                                                                                                       | SW REFERENCE NO.: 629 COMBO ASSEMBLY |                    |       |
|-----------|--------------------------------------|---------------------------------------------------------------------------------------------------------------------------------------|--------------------------------------|--------------------|-------|
|           |                                      |                                                                                                                                       | DRAWN: C.B                           | DATE: JAN. 01/2019 |       |
|           |                                      |                                                                                                                                       | CHECKED: DATE:                       |                    |       |
| 0         | EDAC INC                             | THESE DRAWINGS AND SPECIFICATIONS<br>ARE THE PROPERTY OF EDAC INC.,AND                                                                | SCALE: (IN C.A.D. 1:1)               | SHEET 1 OF         | 2     |
| ES<br>CY. | CUFUS TORONTO, ONTARIO<br>CANADA     | SHALL NOT BE REPRODUCED, OR COPIED<br>OR USED AS THE BASIS FOR THE<br>MANUFACTURE OR SALE OF APPARATUS<br>WITHOUT WRITTEN PERMISSION. | DRAWING NUMBER: 629-8W8-650-1T5      |                    | ISSUE |
|           | YOUR CONNECTION TO QUALITY & SERVICE |                                                                                                                                       | PART NUMBER: 629-8W8-                | ·650-1T5           | 1     |