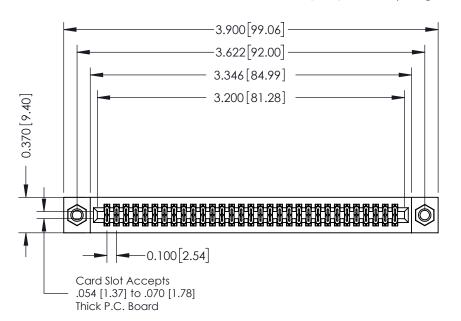

## **See Accompanying Pages for:**

- **Contact Bend Details**
- **Mounting Options**

342 / 392 Card Edge Connector Part Number: 392-062-541-207

YOUR CONNECTION TO QUALITY & SERVICE

|   | ACAD REFERENCE NO | . 342 ENG MASTER |  |  |  |
|---|-------------------|------------------|--|--|--|
|   | DRAWN: J.LEE      | DATE: OCT. 06/09 |  |  |  |
|   | CHECKED:          | DATE:            |  |  |  |
|   | SCALE: NTS        | SHEET 1 OF 3     |  |  |  |
| ) | DRAWING NUMBER    | ISSUE            |  |  |  |