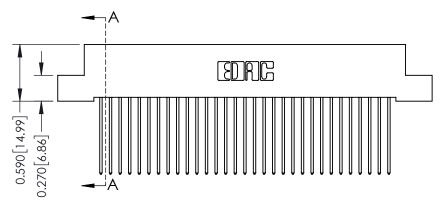

342 Assembly

THIS IS A C.A.D. GENERATED DRAWING DO NOT MAKE MANUAL REVISIONS TO MASTER. ISSUE NUMBER

ORIGINAL

1

| 342 / 392 Series Card Edge Connector |                                                               |          | ACAD REFERENCE NO. 342 ENG MASTER |                  |        |  |
|--------------------------------------|---------------------------------------------------------------|----------|-----------------------------------|------------------|--------|--|
| Contact Bend Detail                  |                                                               | DRAWN:   | J.LEE                             | DATE: OCT. 06/09 |        |  |
|                                      |                                                               | CHECKED: |                                   | DATE:            |        |  |
|                                      | OR USED AS THE BASIS FOR THE MANUFACTURE OR SALE OF APPARATUS | SCALE:   | NTS                               | SHEET :          | 2 OF 3 |  |
| TORONTO, ONTARIO                     |                                                               | DRAWING  | NUMBER                            |                  | ISSUE  |  |
| YOUR CONNECTION TO QUALITY & SERVICE |                                                               | 3        | 42 Assembly                       |                  | 1      |  |