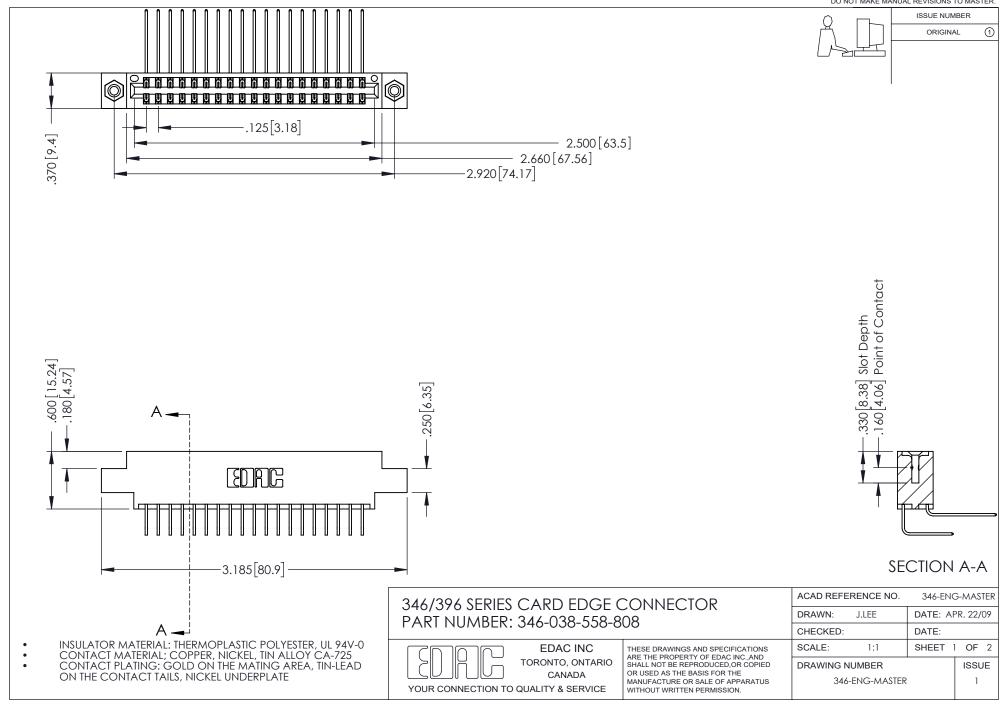

## **Contact Code 556**

INSULATOR MATERIAL: THERMOPLASTIC POLYESTER, UL 94V-0 CONTACT MATERIAL; COPPER, NICKEL, TIN ALLOY CA-725 CONTACT PLATING: GOLD ON THE MATING AREA, TIN-LEAD

ON THE CONTACT TAILS, NICKEL UNDERPLATE

## 346/396 SERIES CARD EDGE CONNECTOR CONTACT CODE 555,556,558,559,560 DIMENSIONS

YOUR CONNECTION TO QUALITY & SERVICE

**EDAC INC** TORONTO, ONTARIO CANADA

THESE DRAWINGS AND SPECIFICATIONS ARE THE PROPERTY OF EDAC INC.,AND SHALL NOT BE REPRODUCED, OR COPIED OR USED AS THE BASIS FOR THE MANUFACTURE OR SALE OF APPARATUS WITHOUT WRITTEN PERMISSION.