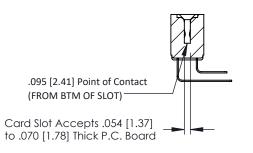

## SECTION A-A

307 ENG MASTER
DATE: AUG. 11/09

SHEET 1 OF 3

ACAD REFERENCE NO.

NTS

J.LEE

307 Assembly

| 307 / 357 Card Edge Connector<br>Part Number: 307-012-459-202 |                                                             |                                                                                                                                                                                                 |  |
|---------------------------------------------------------------|-------------------------------------------------------------|-------------------------------------------------------------------------------------------------------------------------------------------------------------------------------------------------|--|
| YOUR CONNECTION TO                                            | EDAC INC<br>TORONTO, ONTARIO<br>CANADA<br>QUALITY & SERVICE | THESE DRAWINGS AND SPECIFICATIONS ARE THE PROPERTY OF EDAC INC.,AND SHALL NOT BE REPRODUCED,OR COPIED OR USED AS THE BASIS FOR THE MANUFACTURE OR SALE OF APPARATUS WITHOUT WRITTEN PERMISSION. |  |