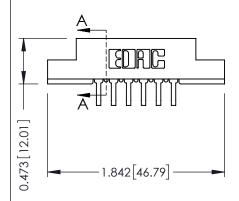

## SECTION A-A

307 ENG MASTER
DATE: AUG. 11/09

SHEET 1 OF 3

ACAD REFERENCE NO.

NTS

J.LEE

307 Assembly

| 307 / 357 Card Edge Connector<br>Part Number: 307-012-459-202 |                                                             |                                                                                                                                                                                                 |  |
|---------------------------------------------------------------|-------------------------------------------------------------|-------------------------------------------------------------------------------------------------------------------------------------------------------------------------------------------------|--|
| YOUR CONNECTION TO                                            | EDAC INC<br>TORONTO, ONTARIO<br>CANADA<br>QUALITY & SERVICE | THESE DRAWINGS AND SPECIFICATIONS ARE THE PROPERTY OF EDAC INC.,AND SHALL NOT BE REPRODUCED,OR COPIED OR USED AS THE BASIS FOR THE MANUFACTURE OR SALE OF APPARATUS WITHOUT WRITTEN PERMISSION. |  |