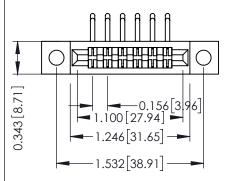

Mounting Option
.128 (3.25) Dia. Mounting Holes

**Contact Detail** 

90 Degree Bend (Code 422 and 440 Contacts) .156 [3.96] Contact Spacing x .200 [5.08] Row Spacing THIS IS A C.A.D. GENERATED DRAWING DO NOT MAKE MANUAL REVISIONS TO MAS