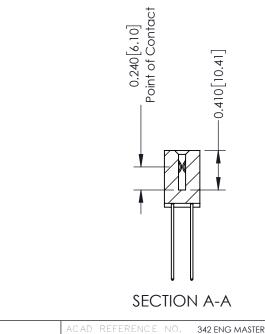

## **Contact Detail**

541-Wire Wrap .025 Sq.(0.64 Sq.) - Tail LG=.760(19.30) .100 [2.54] Contact Spacing x .200 [5.08] Row Spacing

THIS IS A C.A.D. GENERATED DRAWING

ISSUE NUMBER

ORIGINAL

342 / 392 Card Edge Connector

THIS IS A C.A.D. GENERATED DRAWING DO NOT MAKE MANUAL REVISIONS TO MASTER. ISSUE NUMBER

ORIGINAL

1

| 342 / 392 Series Card Edge Connector<br>Contact Bend Detail |                                                                                                                                    |          | ACAD REFERENCE NO. 342 ENG MASTER |                  |        |  |
|-------------------------------------------------------------|------------------------------------------------------------------------------------------------------------------------------------|----------|-----------------------------------|------------------|--------|--|
|                                                             |                                                                                                                                    |          | J.LEE                             | DATE: OCT. 06/09 |        |  |
| Confider bend beldii                                        |                                                                                                                                    | CHECKED: |                                   | DATE:            |        |  |
| TORONTO, ONTARIO                                            | THESE DRAWINGS AND SPECIFICATIONS ARE THE PROPERTY OF EDAC INC.,AND SHALL NOT BE REPRODUCED,OR COPIED OR USED AS THE BASIS FOR THE | SCALE:   | NTS                               | SHEET :          | 2 OF 3 |  |
|                                                             |                                                                                                                                    | DRAWING  | NUMBER                            |                  | ISSUE  |  |
| YOUR CONNECTION TO QUALITY & SERVICE                        | MANUFACTURE OR SALE OF APPARATUS                                                                                                   | 3        | 42 Assembly                       |                  | 1      |  |