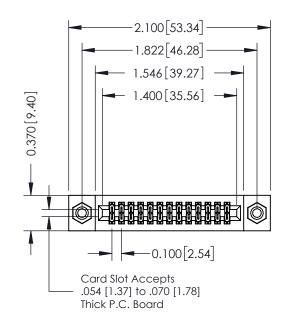

## **See Accompanying Pages for:**

- Contact Bend Details
- Mounting Options

J.LEE

342 Assembly

NTS

DATE: OCT. 06/09

SHEET 1 OF 3

| Part Number: 342-026-541-208 |                            |                                                                   |    |  |  |
|------------------------------|----------------------------|-------------------------------------------------------------------|----|--|--|
| ran number.                  | 342-026-341-2              | 00                                                                | CH |  |  |
|                              | EDAC INC                   | THESE DRAWINGS AND SPECIFICATIONS ARE THE PROPERTY OF EDAC INCAND | SC |  |  |
|                              | TORONTO, ONTARIO<br>CANADA | SHALL NOT BE REPRODUCED,OR COPIED OR USED AS THE BASIS FOR THE    | DF |  |  |
| OUR CONNECTION TO            | QUALITY & SERVICE          | MANUFACTURE OR SALE OF APPARATUS WITHOUT WRITTEN PERMISSION.      |    |  |  |

342 / 392 Card Edge Connector

THIS IS A C.A.D. GENERATED DRAWING DO NOT MAKE MANUAL REVISIONS TO MASTER. ISSUE NUMBER

ORIGINAL

1

| 342 / 392 Series Card Edge Connector<br>Contact Bend Detail |                                                                                                                                    |          | ACAD REFERENCE NO. 342 ENG MASTER |                  |        |  |
|-------------------------------------------------------------|------------------------------------------------------------------------------------------------------------------------------------|----------|-----------------------------------|------------------|--------|--|
|                                                             |                                                                                                                                    |          | J.LEE                             | DATE: OCT. 06/09 |        |  |
| Confider bend beldii                                        |                                                                                                                                    | CHECKED: |                                   | DATE:            |        |  |
| TORONTO, ONTARIO                                            | THESE DRAWINGS AND SPECIFICATIONS ARE THE PROPERTY OF EDAC INC.,AND SHALL NOT BE REPRODUCED,OR COPIED OR USED AS THE BASIS FOR THE | SCALE:   | NTS                               | SHEET :          | 2 OF 3 |  |
|                                                             |                                                                                                                                    | DRAWING  | NUMBER                            |                  | ISSUE  |  |
| YOUR CONNECTION TO QUALITY & SERVICE                        | MANUFACTURE OR SALE OF APPARATUS                                                                                                   | 3        | 42 Assembly                       |                  | 1      |  |