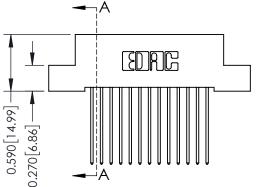

## **Mounting Option**

08-#4-40 Unified Threaded Inserts

THIS IS A C.A.D. GENERATED DRAWING DO NOT MAKE MANUAL REVISIONS TO MASTER

ISSUE NUMBER

ORIGINAL

1

| 342 / 392 Card Edge Conne            | ACAD REFERENCE NO. 342 ENG MASTER                                                                                                         |                         |         |        |  |
|--------------------------------------|-------------------------------------------------------------------------------------------------------------------------------------------|-------------------------|---------|--------|--|
| Mounting Options                     | DRAWN: J.LEE                                                                                                                              | DATE: <b>OCT. 06/09</b> |         |        |  |
| Moorning Ophons                      |                                                                                                                                           | CHECKED:                | DATE:   |        |  |
| TORONTO, ONTARIO                     | THESE DRAWINGS AND SPECIFICATIONS<br>ARE THE PROPERTY OF EDAC INCAND<br>SHALL NOT BE REPRODUCED.OR COPIED<br>OR USED AS THE BASIS FOR THE | SCALE: NTS              | SHEET : | 3 OF 3 |  |
|                                      |                                                                                                                                           | DRAWING NUMBER          | •       | ISSUE  |  |
| YOUR CONNECTION TO QUALITY & SERVICE | MANUFACTURE OR SALE OF APPARATUS                                                                                                          | 342 Assembly            |         | 1      |  |