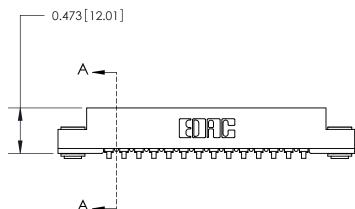

## **Contact Detail**

90 Degree Bend (Code 521 Contacts)

.156 [3.96] Contact Spacing x .200 [5.08] Row Spacing

**SECTION A-A** 

.175 [4.45] Point of Contact (Measured from bottom of Card Slot)

**See Accompanying Page for:** 