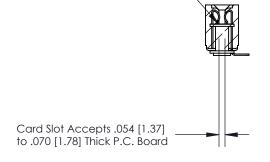

**Mounting Option** 

.116 (2.95) I.D. Floating Eyelets

## **Contact Detail**

90 Degree Bend (Code 521 Contacts)

.156 [3.96] Contact Spacing x .200 [5.08] Row Spacing





**SECTION A-A** 

.175 [4.45] Point of Contact (Measured from bottom of Card Slot)



**See Accompanying Page for:** 

**Contact Bend Details** 

807/857 Series High Temp Card Edge Connector Part Number: 857-014-553-103



| ACAD REFERENCE NO. 807 ENG MASTER |                  |
|-----------------------------------|------------------|
| DRAWN: J.LEE                      | DATE: AUG. 11/09 |
| CHECKED:                          | DATE:            |
| SCALE: NTS                        | SHEET 1 OF 2     |
| DRAWING NUMBER                    | ISSUE            |

807 Assembly