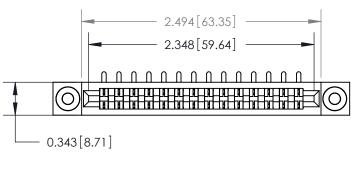

## **Contact Detail**

90 Degree Bend (Code 521 Contacts)

.156 [3.96] Contact Spacing x .200 [5.08] Row Spacing

**SECTION A-A** 

.175 [4.45] Point of Contact (Measured from bottom of Card Slot)

**See Accompanying Page for:** 