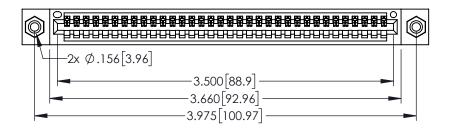

<u>Contact Dimensions:</u>
525-P.C. Tail .018 Sq.(0.46 Sq.) - Tail LG=.150(3.81)
.100 (2.54) Contact Spacing x .200 (5.08) Row Spacing

1

..330[8.38] CARD SLOT .160[4.06] POINT OF CONTACT **SECTION A-A** 

- INSULATOR MATERIAL: THERMOPLASTIC PBT BLACK, UL 94V-0
- CONTACT MATERIAL; COPPER TIN ALLOY CONTACT PLATING: GOLD ON THE MATING AREA, TIN PLATING ON THE CONTACT TAILS, NICKEL UNDERPLATE

| 345/395 SERIES CARD EDGE CONNECTOR |
|------------------------------------|
| PART NUMBER: 395-034-525-408       |

| ACAD REFERENCE NO. 345-ENG-MASTER |                  |   |  |
|-----------------------------------|------------------|---|--|
| DRAWN: R.STA.MONICA               | DATE:MAY.16/2017 |   |  |
| CHECKED:                          | DATE:            |   |  |
| SCALE: 1:1                        | SHEET 1 OF       | 2 |  |
| DRAWING NUMBER                    | ISSU             | Ε |  |
| 345-ENG-MASTER                    | 1                |   |  |