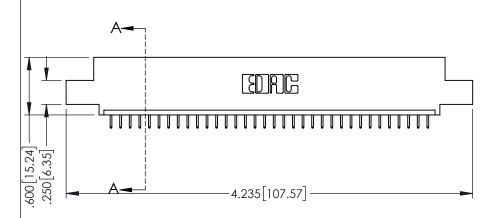

- INSULATOR MATERIAL: THERMOPLASTIC PBT BLACK, UL 94V-0
- CONTACT MATERIAL; COPPER TIN ALLOY CONTACT PLATING: GOLD ON THE MATING AREA, TIN PLATING ON THE CONTACT TAILS, NICKEL UNDERPLATE

| 345/395 SERIES CARD EDGE CONNECTOR |
|------------------------------------|
| PART NUMBER: 395-034-525-408       |

| ACAD REFERENCE NO. 345-ENG-MASTER |                  |   |  |
|-----------------------------------|------------------|---|--|
| DRAWN: R.STA.MONICA               | DATE:MAY.16/2017 |   |  |
| CHECKED:                          | DATE:            |   |  |
| SCALE: 1:1                        | SHEET 1 OF       | 2 |  |
| DRAWING NUMBER                    | ISSU             | Ε |  |
| 345-ENG-MASTER                    | 1                |   |  |