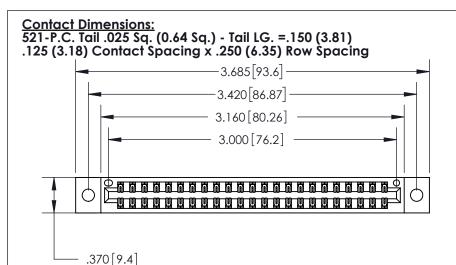

ISSUE NUMBER

ORIGINAL

Thick P.C. Board .330 [8.38] Card Slot .160 [4.07] Point of Contact -

ACAD REFERENCE NO.

J.LEE

DRAWN:

Card Slot Accepts .054 [1.37] to .070 [1.78]

846/896 SERIES HIGH TEMP CARD EDGE CONNECTOR PART NUMBER: 896-046-521-202