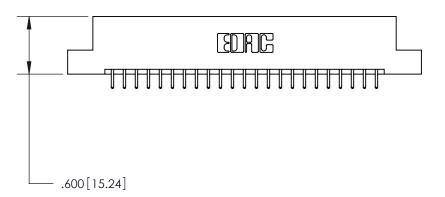

.375 [9.54]

ORIGINAL

1

.060 [1.52] .125(3.18) to .210(5.33) **Outside Tails** .125(3.18) to .210(5.33) **Outside Tails** 

**Contact Code 560** 

INSULATOR MATERIAL: THERMOPLASTIC POLYESTER, UL 94V-0 CONTACT MATERIAL; COPPER, NICKEL, TIN ALLOY CA-725 CONTACT PLATING: GOLD ON THE MATING AREA, TIN-LEAD ON THE CONTACT TAILS, NICKEL UNDERPLATE