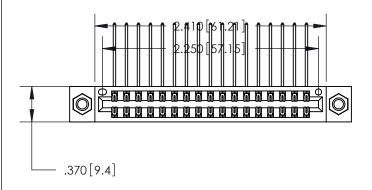

846/896 SERIES HIGH TEMP CARD EDGE CONNECTOR PART NUMBER: 846-034-558-207

YOUR CONNECTION TO QUALITY & SERVICE

**EDAC INC** TORONTO, ONTARIO CANADA

THESE DRAWINGS AND SPECIFICATIONS ARE THE PROPERTY OF EDAC INC., AND SHALL NOT BE REPRODUCED, OR COPIED OR USED AS THE BASIS FOR THE MANUFACTURE OR SALE OF APPARATUS WITHOUT WRITTEN PERMISSION.

<u>Contact Dimensions:</u>
558-90 Degree Bend (Code 541 Contacts)
See Sheet 2 for Contact Code 555, 556, 558, 559, 560 Dimensions

THIS IS A C.A.D. GENERATED DRAWING DO NOT MAKE MANUAL REVISIONS TO MASTER.