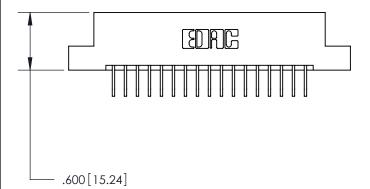

<u>Contact Dimensions:</u>
558-90 Degree Bend (Code 541 Contacts)
See Sheet 2 for Contact Code 555, 556, 558, 559, 560 Dimensions

THIS IS A C.A.D. GENERATED DRAWING DO NOT MAKE MANUAL REVISIONS TO MASTER.

THIS IS A C.A.D. GENERATED DRAWING DO NOT MAKE MANUAL REVISIONS TO MASTER.

ISSUE NUMBER

.165[4.19]

.375 [9.54]

ORIGINAL

1

.060 [1.52] .125(3.18) to .210(5.33) **Outside Tails** .125(3.18) to .210(5.33) **Outside Tails** 