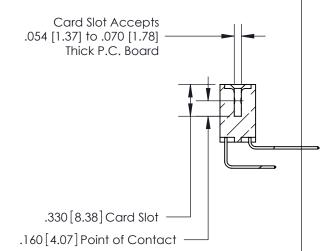

## 846/896 SERIES HIGH TEMP CARD EDGE CONNECTOR CONTACT CODE 555,556,558,559,560 DIMENSIONS

.150 [3.81]

YOUR CONNECTION TO QUALITY & SERVICE

**Contact Code 559** 

**EDAC INC** TORONTO, ONTARIO CANADA

THESE DRAWINGS AND SPECIFICATIONS ARE THE PROPERTY OF EDAC INC.,AND SHALL NOT BE REPRODUCED, OR COPIED OR USED AS THE BASIS FOR THE MANUFACTURE OR SALE OF APPARATUS WITHOUT WRITTEN PERMISSION.