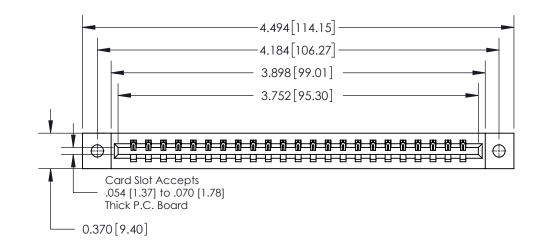

**Mounting Option** 

02-.128 (3.25) Dia. Mounting Holes

ISSUE NUMBER ORIGINAL

**See Accompanying Page for:** 

**Contact Bend Details** 

837/887 Series High Temp Card Edge Connector Part Number: 837-023-544-102

YOUR CONNECTION TO QUALITY & SERVICE

**EDAC INC** TORONTO, ONTARIO CANADA