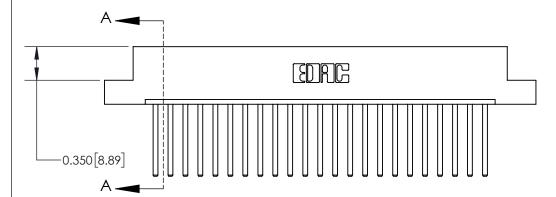

## **Contact Detail**

544-Wire Wrap .050x.025(1.27x0.64) - Tail LG=.750(19.05)

.156 [3.96] Contact Spacing x .200 [5.08] Row Spacing

THIS IS A C.A.D. GENERATED DRAWING DO NOT MAKE MANUAL REVISIONS TO MASTER.

ISSUE NUMBER ORIGINAL

**See Accompanying Page for:** 

**Contact Bend Details** 

837/887 Series High Temp Card Edge Connector Part Number: 837-023-544-102

YOUR CONNECTION TO QUALITY & SERVICE

**EDAC INC** TORONTO, ONTARIO CANADA