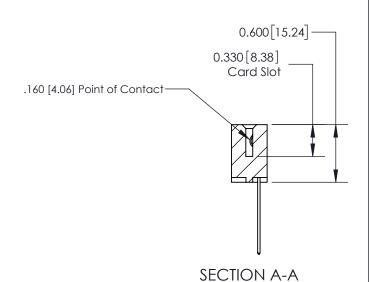

ISSUE NUMBER

ORIGINAL

1

| 837/887 Series High Temp Card Edge Connector<br>Contact Bend Detail                                                                                                                                                                                                      |                                   | ACAD REFERENCE NO. | 837 ENG MASTER   |       |
|--------------------------------------------------------------------------------------------------------------------------------------------------------------------------------------------------------------------------------------------------------------------------|-----------------------------------|--------------------|------------------|-------|
|                                                                                                                                                                                                                                                                          |                                   | DRAWN: J.LEE       | DATE: OCT. 06/09 |       |
|                                                                                                                                                                                                                                                                          |                                   | CHECKED:           | DATE:            |       |
| EDAC INC TORONTO, ONTARIO CANADA YOUR CONNECTION TO QUALITY & SERVICE  THESE DRAWINGS AND SPECIFICATIONS ARE THE PROPERTY OF EDAC INC., AND SHALL NOT BE REPRODUCED, OR COPIED OR USED AS THE BASIS FOR THE MANUFACTURE OR SALE OF APPARATUS WITHOUT WRITTEN PERMISSION. | SCALE: NTS                        | SHEET              | 2 <b>OF</b> 2    |       |
|                                                                                                                                                                                                                                                                          | SHALL NOT BE REPRODUCED,OR COPIED | DRAWING NUMBER     | •                | ISSUE |
|                                                                                                                                                                                                                                                                          | MANUFACTURE OR SALE OF APPARATUS  | 837 Assembly       |                  | 1     |