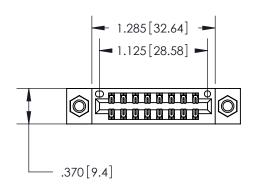

YOUR CONNECTION TO QUALITY & SERVICE

**EDAC INC** TORONTO, ONTARIO CANADA

PART NUMBER: 896-016-541-207

846/896 SERIES HIGH TEMP CARD EDGE CONNECTOR

THESE DRAWINGS AND SPECIFICATIONS ARE THE PROPERTY OF EDAC INC.,AND SHALL NOT BE REPRODUCED, OR COPIED OR USED AS THE BASIS FOR THE MANUFACTURE OR SALE OF APPARATUS WITHOUT WRITTEN PERMISSION.

| ACAD REFERENCE NO. |     | 846-ENG-MASTER |           |
|--------------------|-----|----------------|-----------|
| DRAWN: J.LE        | E   | DATE: AF       | PR. 22/09 |
| CHECKED:           |     | DATE:          |           |
| SCALE:             | 1:1 | SHEET 1        | OF 2      |
| DRAWING NUMBER     |     |                | ISSUE     |
| 846-FNG-MASTER     |     |                | 1         |