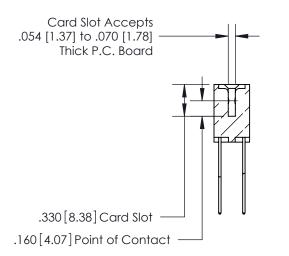

## 846/896 SERIES HIGH TEMP CARD EDGE CONNECTOR CONTACT CODE 555,556,558,559,560 DIMENSIONS

.150 [3.81]

YOUR CONNECTION TO QUALITY & SERVICE

**Contact Code 559** 

**EDAC INC** TORONTO, ONTARIO CANADA

THESE DRAWINGS AND SPECIFICATIONS ARE THE PROPERTY OF EDAC INC.,AND SHALL NOT BE REPRODUCED, OR COPIED OR USED AS THE BASIS FOR THE MANUFACTURE OR SALE OF APPARATUS WITHOUT WRITTEN PERMISSION.