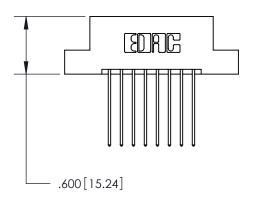

THIS IS A C.A.D. GENERATED DRAWING DO NOT MAKE MANUAL REVISIONS TO MASTER.

ISSUE NUMBER

.165[4.19]

.375 [9.54]

ORIGINAL

1

.060 [1.52] .125(3.18) to .210(5.33) **Outside Tails** .125(3.18) to .210(5.33) **Outside Tails** 