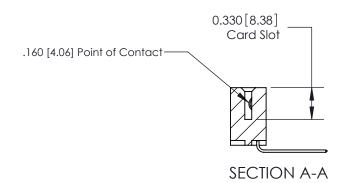

## **Contact Detail**

559-90 Degree Bend (Code 541 Contacts)

.156 [3.96] Contact Spacing x .200 [5.08] Row Spacing

THIS IS A C.A.D. GENERATED DRAWING DO NOT MAKE MANUAL REVISIONS TO MASTER.

ISSUE NUMBER

ORIGINAL

ISSUE NUMBER

ORIGINAL

1

|                     | 837/887 Series High Temp Card Edge Connector |                                                                                                                                                               | ACAD REFERENCE | NO. 837 EN       | 837 ENG MASTER |  |
|---------------------|----------------------------------------------|---------------------------------------------------------------------------------------------------------------------------------------------------------------|----------------|------------------|----------------|--|
| Contact Bend Detail |                                              | DRAWN: J.LEE                                                                                                                                                  | DATE: OC       | DATE: OCT. 06/09 |                |  |
|                     | Contact bend betall                          |                                                                                                                                                               | CHECKED:       | DATE:            | DATE:          |  |
|                     | EDAC INC                                     | TORONTO, ONTARIO  CANADA  ARE THE PROPERTY OF EDAC INC., AND SHALL NOT BE REPRODUCED, OR COPIED OR USED AS THE BASIS FOR THE MANUFACTURE OR SALE OF APPARATUS | SCALE: NTS     | SHEET            | 2 <b>OF</b> 2  |  |
|                     | TORONTO, ONTARIO                             |                                                                                                                                                               | DRAWING NUMBER |                  | ISSUE          |  |
| Y                   | YOUR CONNECTION TO QUALITY & SERVICE         |                                                                                                                                                               | 837 Assembly   |                  | 1              |  |