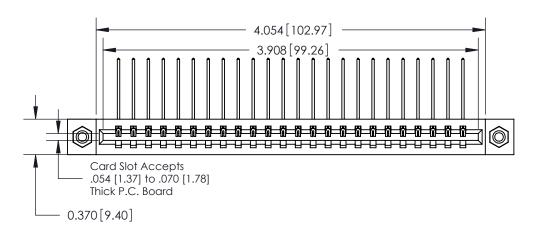

**Mounting Option** 

08-#4-40 Unified Threaded Inserts

**See Accompanying Pages for:** 

**Contact Bend Details** 

837/887 Series High Temp Card Edge Connector Part Number: 887-024-559-608

**EDAC INC** TORONTO, ONTARIO CANADA

THESE DRAWINGS AND SPECIFICATIONS ARE THE PROPERTY OF EDAC INC.,AND SHALL NOT BE REPRODUCED, OR COPIED OR USED AS THE BASIS FOR THE MANUFACTURE OR SALE OF APPARATUS WITHOUT WRITTEN PERMISSION.

| ACAD REFERENCE NO. | 837 ENG MASTER   |  |  |
|--------------------|------------------|--|--|
| DRAWN: J.LEE       | DATE: OCT. 06/09 |  |  |
| CHECKED:           | DATE:            |  |  |
| SCALE: NTS         | SHEET 1 OF 2     |  |  |
| DRAWING NUMBER     | ISSUE            |  |  |
| 837 Assembly       | 1                |  |  |