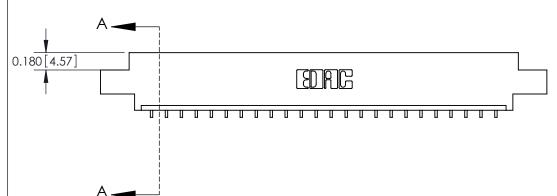

**See Accompanying Pages for:** 

**Contact Bend Details** 

837/887 Series High Temp Card Edge Connector Part Number: 887-024-559-608

**EDAC INC** TORONTO, ONTARIO CANADA

THESE DRAWINGS AND SPECIFICATIONS ARE THE PROPERTY OF EDAC INC.,AND SHALL NOT BE REPRODUCED, OR COPIED OR USED AS THE BASIS FOR THE MANUFACTURE OR SALE OF APPARATUS WITHOUT WRITTEN PERMISSION.

| ACAD REFERENCE NO. | 837 ENG MASTER   |  |  |
|--------------------|------------------|--|--|
| DRAWN: J.LEE       | DATE: OCT. 06/09 |  |  |
| CHECKED:           | DATE:            |  |  |
| SCALE: NTS         | SHEET 1 OF 2     |  |  |
| DRAWING NUMBER     | ISSUE            |  |  |
| 837 Assembly       | 1                |  |  |