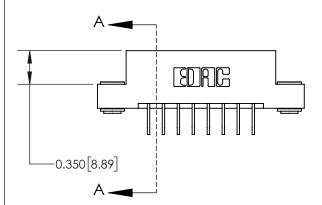

**Mounting Option** 

03-.116 (2.95) I.D. Floating Eyelets

ISSUE NUMBER

ORIGINAL

1

| 837/887 Series High Temp Card Edge Connector |
|----------------------------------------------|
| Part Number: 837-016-558-203                 |

YOUR CONNECTION TO QUALITY & SERVICE

| ACAD REFERENCE NO. | 837 ENG MASTER   |  |  |
|--------------------|------------------|--|--|
| DRAWN: J.I.FF      | DATE: OCT. 06/09 |  |  |
| DRAWN. J.LLL       | DATE: OC1. 00/07 |  |  |
| CHECKED:           | DATE:            |  |  |
| SCALE: NTS         | SHEET 1 OF 2     |  |  |
| DRAWING NUMBER     | ISSUE            |  |  |
| 837 Assembly       | 1                |  |  |