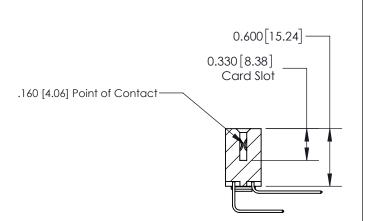

## **Contact Detail**

558-90 Degree Bend (Code 541 Contacts)

.156 [3.96] Contact Spacing x .200 [5.08] Row Spacing

**See Accompanying Page for:** 

**Contact Bend Details** 

THIS IS A C.A.D. GENERATED DRAWING DO NOT MAKE MANUAL REVISIONS TO MASTER.

**SECTION A-A** 

ISSUE NUMBER

ORIGINAL

1

| 837/887 Series High Temp Card Edge Connector<br>Contact Bend Detail |                                                                                                                                    | ACAD REFERENCE NO. | 837 ENG MASTER   |               |
|---------------------------------------------------------------------|------------------------------------------------------------------------------------------------------------------------------------|--------------------|------------------|---------------|
|                                                                     |                                                                                                                                    | DRAWN: J.LEE       | DATE: OCT. 06/09 |               |
|                                                                     |                                                                                                                                    | CHECKED:           | DATE:            |               |
| EDAC INC                                                            | ARE THE PROPERTY OF EDAC INC.,AND SHALL NOT BE REPRODUCED, OR COPIED OR USED AS THE BASIS FOR THE MANUFACTURE OR SALE OF APPARATUS | SCALE: NTS         | SHEET            | 2 <b>OF</b> 2 |
| TORONTO, ONTARIO CANADA                                             |                                                                                                                                    | DRAWING NUMBER     |                  | ISSUE         |
| MANUF/                                                              |                                                                                                                                    | 837 Assembly       |                  | 1             |