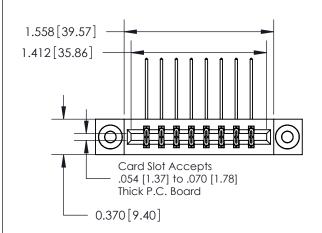

ISSUE NUMBER

ORIGINAL

1

| 837/887 Series High Temp Card Edge Connector |
|----------------------------------------------|
| Part Number: 837-016-558-203                 |

YOUR CONNECTION TO QUALITY & SERVICE

| ACAD REFERENCE NO. | 837 ENG MASTER   |  |  |
|--------------------|------------------|--|--|
| DRAWN: J.I.FF      | DATE: OCT. 06/09 |  |  |
| DRAWN. J.LLL       | DATE: OC1. 00/07 |  |  |
| CHECKED:           | DATE:            |  |  |
| SCALE: NTS         | SHEET 1 OF 2     |  |  |
| DRAWING NUMBER     | ISSUE            |  |  |
| 837 Assembly       | 1                |  |  |