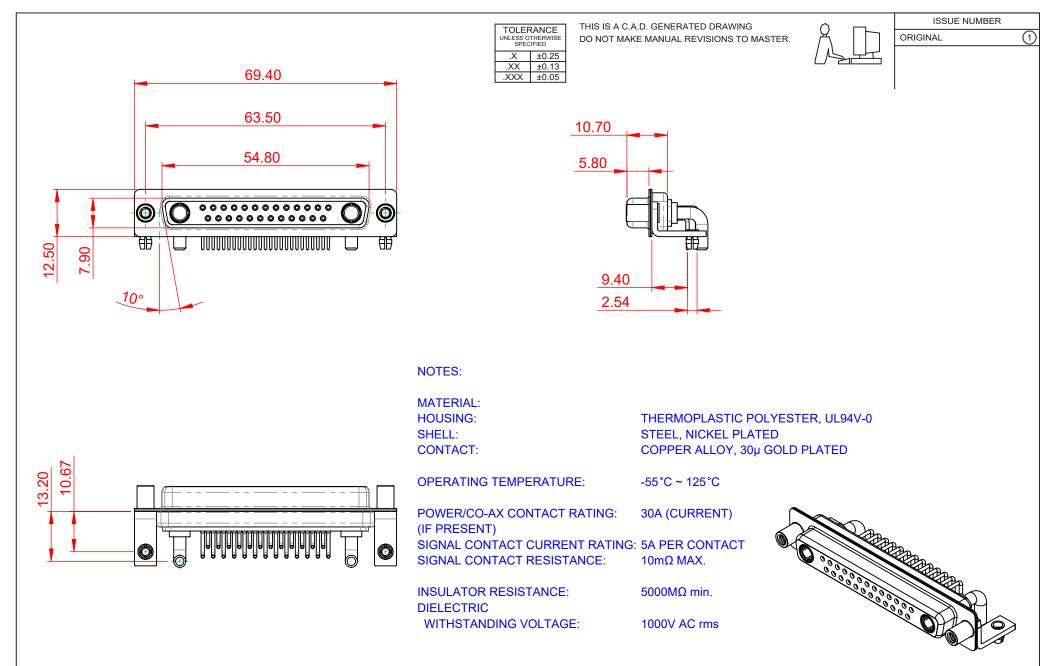

| COMBINATION D-SUB                                                              |                                                                                                                                                                                                                | SW REFERENCE NO.: 630 COMBO ASSEMBLY |                  |       |
|--------------------------------------------------------------------------------|----------------------------------------------------------------------------------------------------------------------------------------------------------------------------------------------------------------|--------------------------------------|------------------|-------|
|                                                                                |                                                                                                                                                                                                                | DRAWN: C.B                           | DATE: JAN. 01/20 | 19    |
|                                                                                |                                                                                                                                                                                                                | CHECKED:                             | DATE:            |       |
| EDAG INC<br>TORONTO, ONTARIO<br>CANADA<br>YOUR CONNECTION TO QUALITY & SERVICE | THESE DRAWINGS AND SPECIFICATIONS<br>ARE THE PROPERTY OF EDAC INC.,AND<br>SHALL NOT BE REPRODUCED,OR COPIED<br>OR USED AS THE BASIS FOR THE<br>MANUFACTURE OR SALE OF APPARATUS<br>WITHOUT WRITTEN PERMISSION. | SCALE: (IN C.A.D. 1:1)               | SHEET 1 OF       | 2     |
|                                                                                |                                                                                                                                                                                                                | DRAWING NUMBER: 630-27W2640-3N5      |                  | ISSUE |
|                                                                                |                                                                                                                                                                                                                | PART NUMBER: 630-27W                 | 2640-3N5         | 1     |