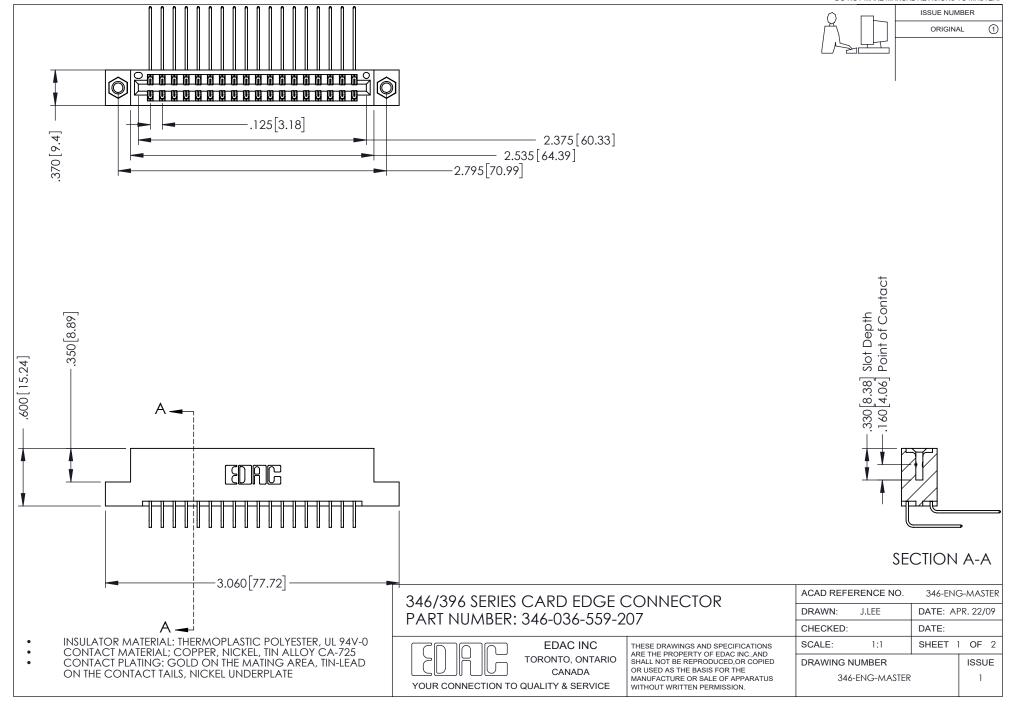

## **Contact Code 556**

INSULATOR MATERIAL: THERMOPLASTIC POLYESTER, UL 94V-0 CONTACT MATERIAL; COPPER, NICKEL, TIN ALLOY CA-725 CONTACT PLATING: GOLD ON THE MATING AREA, TIN-LEAD

ON THE CONTACT TAILS, NICKEL UNDERPLATE

## 346/396 SERIES CARD EDGE CONNECTOR CONTACT CODE 555,556,558,559,560 DIMENSIONS

YOUR CONNECTION TO QUALITY & SERVICE

**EDAC INC** TORONTO, ONTARIO CANADA

THESE DRAWINGS AND SPECIFICATIONS ARE THE PROPERTY OF EDAC INC.,AND SHALL NOT BE REPRODUCED, OR COPIED OR USED AS THE BASIS FOR THE MANUFACTURE OR SALE OF APPARATUS WITHOUT WRITTEN PERMISSION.