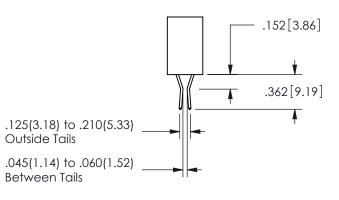

.160 4.06 .330[8.38] POINT OF CARD SLOT CONTACT .370 9.4 .150[3.81]

## 345/395 SERIES CARD EDGE CONNECTOR CONTACT CODE 555,556,558,559,560 DIMENSIONS

YOUR CONNECTION TO QUALITY & SERVICE

**EDAC INC** TORONTO, ONTARIO CANADA

THESE DRAWINGS AND SPECIFICATIONS ARE THE PROPERTY OF EDAC INC.,AND SHALL NOT BE REPRODUCED, OR COPIED OR USED AS THE BASIS FOR THE MANUFACTURE OR SALE OF APPARATUS WITHOUT WRITTEN PERMISSION.