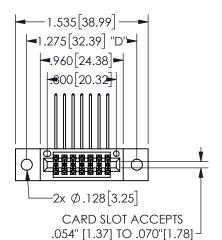

## 345/395 SERIES CARD EDGE CONNECTOR PART NUMBER: 345-014-559-802

YOUR CONNECTION TO QUALITY & SERVICE

**EDAC INC** TORONTO, ONTARIO CANADA

THESE DRAWINGS AND SPECIFICATIONS ARE THE PROPERTY OF EDAC INC.,AND SHALL NOT BE REPRODUCED, OR COPIED OR USED AS THE BASIS FOR THE MANUFACTURE OR SALE OF APPARATUS WITHOUT WRITTEN PERMISSION.

| ACAD REFERENCE NO.  | 345-ENG-MASTER   |
|---------------------|------------------|
| DRAWN: R.STA.MONICA | DATE:MAY.16/2017 |
| CHECKED:            | DATE:            |
| SCALE: NTS          | SHEET 1 OF 2     |
| DRAWING NUMBER      | ISSUE            |
| 345-ENG-MASTER      | 1                |
|                     |                  |