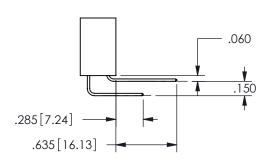

SECTION A-A

ISSUE NUMBER ORIGINAL

1

**Contact Code 558** 

Contact Code 559

**Contact Code 560** 

- INSULATOR MATERIAL: THERMOPLASTIC POLYESTER, UL 94V-0 DAP MATERIAL AVAILABLE UPON REQUEST
- CONTACT MATERIAL; COPPER ALLOY

## 345/395 SERIES CARD EDGE CONNECTOR CONTACT CODE 555,556,558,559,560 DIMENSIONS

YOUR CONNECTION TO QUALITY & SERVICE

**EDAC INC** TORONTO, ONTARIO CANADA

THESE DRAWINGS AND SPECIFICATIONS ARE THE PROPERTY OF EDAC INC.,AND SHALL NOT BE REPRODUCED, OR COPIED OR USED AS THE BASIS FOR THE MANUFACTURE OR SALE OF APPARATUS WITHOUT WRITTEN PERMISSION.