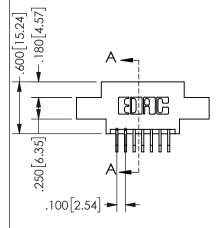

THIS IS A C.A.D. GENERATED DRAWING DO NOT MAKE MANUAL REVISIONS TO MASTER.

ISSUE NUMBER

ORIGINAL

1

THICK PCB

<u>Contact Dimensions:</u>
559-90 Degree Bend (Code 541 Contacts)
See Sheet 2 for Contact Code 555, 556, 558, 559, 560 **Dimensions** 

SECTION A-A

ISSUE NUMBER ORIGINAL

1

**Contact Code 558** 

Contact Code 559

**Contact Code 560** 

- INSULATOR MATERIAL: THERMOPLASTIC POLYESTER, UL 94V-0 DAP MATERIAL AVAILABLE UPON REQUEST
- CONTACT MATERIAL; COPPER ALLOY

CONTACT PLATING: GOLD ON THE MATING AREA, TIN PLATING ON THE CONTACT TAILS, NICKEL UNDERPLATE