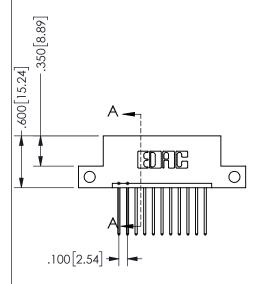

## <u>Contact Dimensions:</u> 540-Wire Wrap .025 Sq.(0.64 Sq.) - Tail LG=.560(14.22) .100 (2.54) Contact Spacing x .200 (5.08) Row Spacing

345/395 SERIES CARD EDGE CONNECTOR PART NUMBER: 345-011-540-112