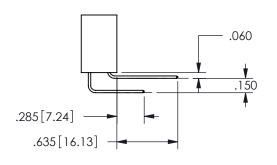

345-ENG-MASTER

.160 4.06 .330[8.38] POINT OF CARD SLOT CONTACT .370 9.4

SECTION A-A

ORIGINAL 1

ISSUE NUMBER

**Contact Code 558** 

Contact Code 559

**Contact Code 560** 