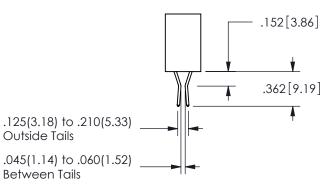

## <u>Contact Dimensions:</u> 540-Wire Wrap .025 Sq.(0.64 Sq.) - Tail LG=.560(14.22) .100 (2.54) Contact Spacing x .200 (5.08) Row Spacing

345/395 SERIES CARD EDGE CONNECTOR PART NUMBER: 345-011-540-112