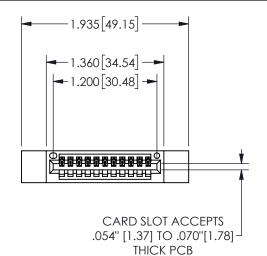

## <u>Contact Dimensions:</u> 540-Wire Wrap .025 Sq.(0.64 Sq.) - Tail LG=.560(14.22) .100 (2.54) Contact Spacing x .200 (5.08) Row Spacing

345/395 SERIES CARD EDGE CONNECTOR PART NUMBER: 345-011-540-112