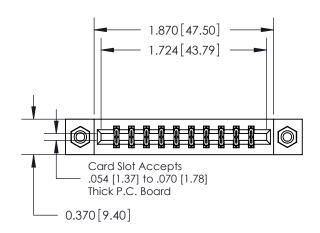

**Mounting Option** 

08-#4-40 Unified Threaded Inserts

## **Contact Detail**

523-P.C. Tail .025 Sq.(0.64 Sq.) - Tail LG=.390(9.91) .156 [3.96] Contact Spacing x .200 [5.08] Row Spacing

**See Accompanying Pages for:** 

**Contact Bend Details** 

THIS IS A C.A.D. GENERATED DRAWING DO NOT MAKE MANUAL REVISIONS TO MASTER.