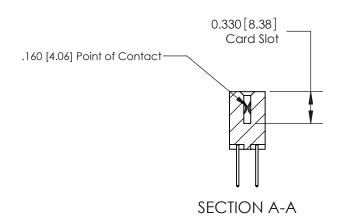

## **Contact Detail**

523-P.C. Tail .025 Sq.(0.64 Sq.) - Tail LG=.390(9.91) .156 [3.96] Contact Spacing x .200 [5.08] Row Spacing

**See Accompanying Pages for:** 

**Contact Bend Details** 

THIS IS A C.A.D. GENERATED DRAWING DO NOT MAKE MANUAL REVISIONS TO MASTER.

ISSUE NUMBER

ORIGINAL

1

|                     | 837/887 Series High Temp Card Edge Connector |                                                                                           | ACAD REFERENCE | NO. 837 EN       | 837 ENG MASTER |  |
|---------------------|----------------------------------------------|-------------------------------------------------------------------------------------------|----------------|------------------|----------------|--|
| Contact Bend Detail |                                              | DRAWN: J.LEE                                                                              | DATE: OC       | DATE: OCT. 06/09 |                |  |
|                     | Confact Bend Defail                          |                                                                                           | CHECKED:       | DATE:            |                |  |
|                     | EDAC INC THESE DRAW                          | THESE DRAWINGS AND SPECIFICATIONS                                                         | SCALE: NTS     | SHEET            | 2 <b>OF</b> 2  |  |
|                     | TORONTO, ONTARIO                             | ARE THE PROPERTY OF EDAC INC.,AND SHALL NOT BE REPRODUCED,OR COPIED                       | DRAWING NUMBER |                  | ISSUE          |  |
|                     | YOUR CONNECTION TO QUALITY & SERVICE         | OR USED AS THE BASIS FOR THE MANUFACTURE OR SALE OF APPARATUS WITHOUT WRITTEN PERMISSION. | 837 Assembly   |                  | 1              |  |