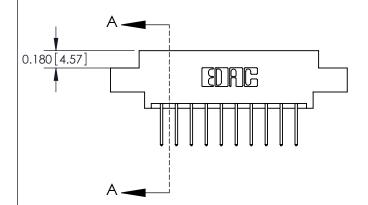

## **Contact Detail**

523-P.C. Tail .025 Sq.(0.64 Sq.) - Tail LG=.390(9.91) .156 [3.96] Contact Spacing x .200 [5.08] Row Spacing

**See Accompanying Pages for:** 

**Contact Bend Details** 

THIS IS A C.A.D. GENERATED DRAWING DO NOT MAKE MANUAL REVISIONS TO MASTER.