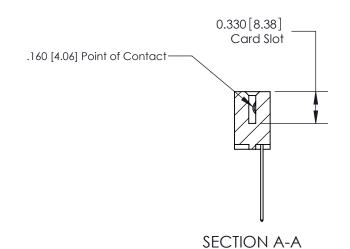

ISSUE NUMBER

ORIGINAL

1

|                     | 837/887 Series High Temp Card Edge Connector |                                                                                                                                                              | ACAD REFERENCE | NO. 837 EN       | 837 ENG MASTER |  |
|---------------------|----------------------------------------------|--------------------------------------------------------------------------------------------------------------------------------------------------------------|----------------|------------------|----------------|--|
| Contact Bend Detail |                                              | DRAWN: J.LEE                                                                                                                                                 | DATE: OC       | DATE: OCT. 06/09 |                |  |
|                     |                                              |                                                                                                                                                              | CHECKED:       | DATE:            | DATE:          |  |
|                     | EDAC INC                                     | TORONTO, ONTARIO CANADA  ARE THE PROPERTY OF EDAC INC., AND SHALL NOT BE REPRODUCED, OR COPIED OR USED AS THE BASIS FOR THE MANUFACTURE OR SALE OF APPARATUS | SCALE: NTS     | SHEET            | 2 <b>OF</b> 2  |  |
|                     | TORONTO, ONTARIO                             |                                                                                                                                                              | DRAWING NUMBER |                  | ISSUE          |  |
| ,                   | YOUR CONNECTION TO QUALITY & SERVICE         |                                                                                                                                                              | 837 Assembly   |                  | 1              |  |