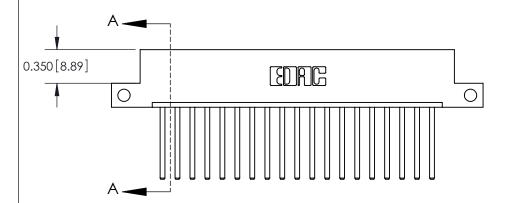

**Mounting Option** 

12-.128 (3.25) Dia. Side Mounting Holes

ISSUE NUMBER

ORIGINAL

**See Accompanying Pages for:** 

**Contact Bend Details** 

837/887 Series High Temp Card Edge Connector Part Number: 887-019-544-112

**EDAC INC** TORONTO, ONTARIO CANADA

THESE DRAWINGS AND SPECIFICATIONS ARE THE PROPERTY OF EDAC INC.,AND SHALL NOT BE REPRODUCED, OR COPIED OR USED AS THE BASIS FOR THE MANUFACTURE OR SALE OF APPARATUS WITHOUT WRITTEN PERMISSION.