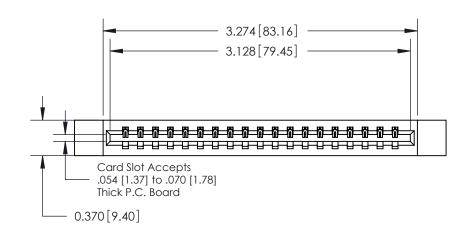

**Mounting Option** 

12-.128 (3.25) Dia. Side Mounting Holes

## **Contact Detail**

544-Wire Wrap .050x.025(1.27x0.64) - Tail LG=.750(19.05)

.156 [3.96] Contact Spacing x .200 [5.08] Row Spacing

THIS IS A C.A.D. GENERATED DRAWING DO NOT MAKE MANUAL REVISIONS TO MASTER.