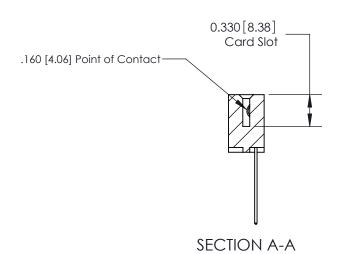

## **Contact Detail**

544-Wire Wrap .050x.025(1.27x0.64) - Tail LG=.750(19.05) .156 [3.96] Contact Spacing x .200 [5.08] Row Spacing

1.246 [31.65] 1,100[27.94] -Card Slot Accepts .054 [1.37] to .070 [1.78] Thick P.C. Board 0.370 [9.40]

**See Accompanying Page for:** 

**Contact Bend Details** 

THIS IS A C.A.D. GENERATED DRAWING DO NOT MAKE MANUAL REVISIONS TO MASTER.

ISSUE NUMBER

ORIGINAL

837/887 Series High Temp Card Edge Connector Part Number: 837-006-544-607