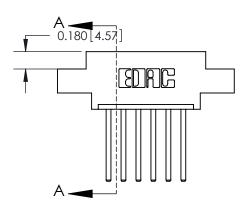

## **Contact Detail**

544-Wire Wrap .050x.025(1.27x0.64) - Tail LG=.750(19.05) .156 [3.96] Contact Spacing x .200 [5.08] Row Spacing

1.246 [31.65] 1,100[27.94] -Card Slot Accepts .054 [1.37] to .070 [1.78] Thick P.C. Board 0.370 [9.40]

**See Accompanying Page for:** 

**Contact Bend Details** 

THIS IS A C.A.D. GENERATED DRAWING DO NOT MAKE MANUAL REVISIONS TO MASTER.

ISSUE NUMBER

ORIGINAL

837/887 Series High Temp Card Edge Connector Part Number: 837-006-544-607