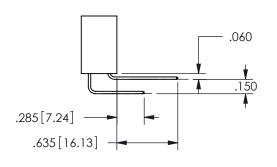

**SECTION A-A** 

THESE DRAWINGS AND SPECIFICATIONS

ARE THE PROPERTY OF EDAC INC.,AND

SHALL NOT BE REPRODUCED, OR COPIED

ISSUE NUMBER ORIGINAL

1

**Contact Code 558** 

Contact Code 559

**Contact Code 560** 

INSULATOR MATERIAL: THERMOPLASTIC POLYESTER, UL 94V-0

DAP MATERIAL AVAILABLE UPON REQUEST

CONTACT MATERIAL; COPPER ALLOY

CONTACT PLATING: GOLD ON THE MATING AREA, TIN PLATING ON THE CONTACT TAILS, NICKEL UNDERPLATE