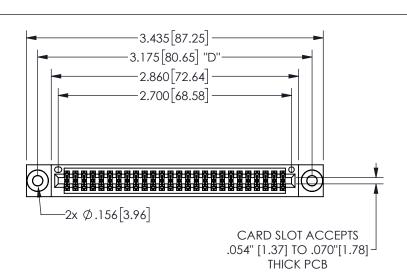

THIS IS A C.A.D. GENERATED DRAWING DO NOT MAKE MANUAL REVISIONS TO MASTER.

ISSUE NUMBER

ORIGINAL

1

.160[4.06] .330[8.38] POINT OF CARD SLOT CONTACT .370 9.4 .200 5.08

## -.180[4.57] .600[15.24] EDRE .250[6.35] .100[2.54]

<u>Contact Dimensions:</u> 500-Wire Hole .050x.025(1.27x0.64) - Tail LG=.260(6.60) .100 (2.54) Contact Spacing x .200 (5.08) Row Spacing

| 345/395 SERIES CARD EDGE CONNECTOR |  |
|------------------------------------|--|
| PART NUMBER: 345-052-500-803       |  |