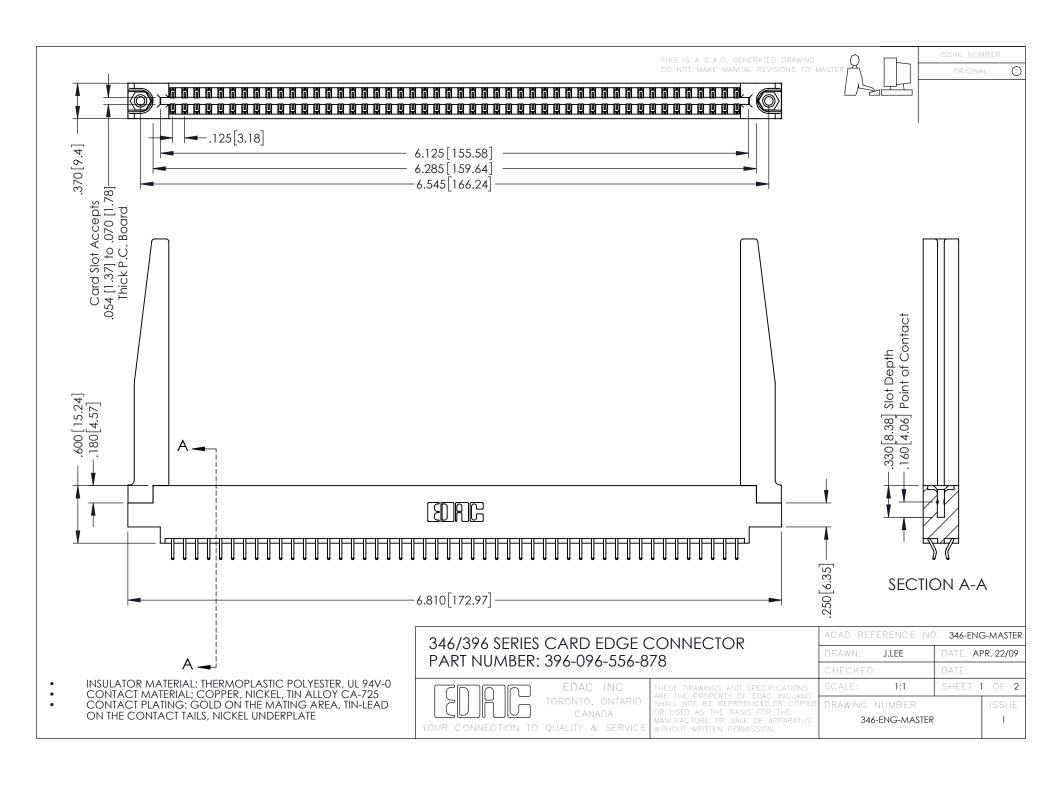

**Contact Code 555** 

**Contact Code 556** 

INSULATOR MATERIAL: THERMOPLASTIC POLYESTER, UL 94V-0 CONTACT MATERIAL; COPPER, NICKEL, TIN ALLOY CA-725

CONTACT PLATING: GOLD ON THE MATING AREA, TIN-LEAD ON THE CONTACT TAILS, NICKEL UNDERPLATE