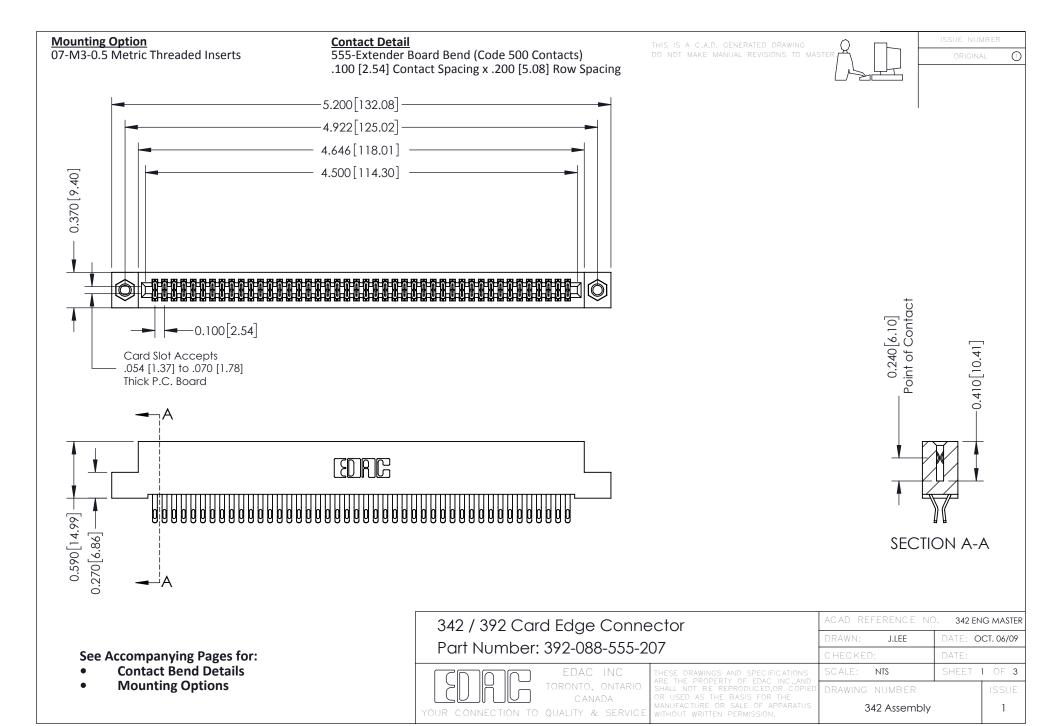

THIS IS A C.A.D. GENERATED DRAWING DO NOT MAKE MANUAL REVISIONS TO MASTER. ISSUE NUMBER

ORIGINAL

1

| 342 / 392 Series Card Edge Connector<br>Contact Bend Detail |                                                                                                                                                                                                  | ACAD REFERENCE NO. 342 ENG MASTER |             |                  |        |
|-------------------------------------------------------------|--------------------------------------------------------------------------------------------------------------------------------------------------------------------------------------------------|-----------------------------------|-------------|------------------|--------|
|                                                             |                                                                                                                                                                                                  | DRAWN:                            | J.LEE       | DATE: OCT. 06/09 |        |
|                                                             |                                                                                                                                                                                                  | CHECKED:                          |             | DATE:            |        |
| TORONTO, ONTARIO                                            | THESE DRAWINGS AND SPECIFICATIONS ARE THE PROPERTY OF EDAC INC. AND SHALL NOT BE REPRODUCED, OR COPIED OR USED AS THE BASIS FOR THE MANUFACTURE OR SALE OF APPARATUS WITHOUT WRITTEN PERMISSION. | SCALE:                            | NTS         | SHEET :          | 2 OF 3 |
|                                                             |                                                                                                                                                                                                  | DRAWING                           | NUMBER      |                  | ISSUE  |
| YOUR CONNECTION TO QUALITY & SERVICE                        |                                                                                                                                                                                                  | 3                                 | 42 Assembly |                  | 1      |

THIS IS A C.A.D. GENERATED DRAWING DO NOT MAKE MANUAL REVISIONS TO MASTER

ISSUE NUMBER

ORIGINAL

1

| 342 / 392 Card Edge Connector<br>Mounting Options |                                                                                                                                                                                               | ACAD REFERENCE NO. 342 ENG MASTER |                         |        |  |  |
|---------------------------------------------------|-----------------------------------------------------------------------------------------------------------------------------------------------------------------------------------------------|-----------------------------------|-------------------------|--------|--|--|
|                                                   |                                                                                                                                                                                               | DRAWN: J.LEE                      | DATE: <b>OCT. 06/09</b> |        |  |  |
|                                                   |                                                                                                                                                                                               | CHECKED:                          | DATE:                   |        |  |  |
| TORONTO, ONTARIO                                  | THESE DRAWINGS AND SPECIFICATIONS ARE THE PROPERTY OF EDAC INCAND SHALL NOT BE REPRODUCED,OR COPIED OR USED AS THE BASIS FOR THE MANUFACTURE OR SALE OF APPARATUS WITHOUT WRITTEN PERMISSION. | SCALE: NTS                        | SHEET :                 | 3 OF 3 |  |  |
|                                                   |                                                                                                                                                                                               | DRAWING NUMBER                    | •                       | ISSUE  |  |  |
| YOUR CONNECTION TO QUALITY & SERVICE              |                                                                                                                                                                                               | 342 Assembly                      |                         | 1      |  |  |