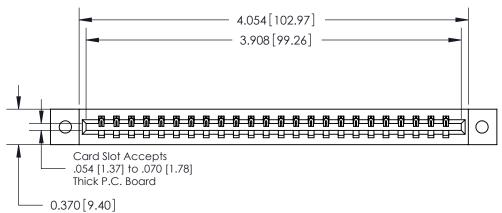

**Mounting Option Contact Detail** 

02-.128 (3.25) Dia. Mounting Holes

542-Wire Wrap .025 Sq.(0.64 Sq.) - Tail LG=.645(16.38) .156 [3.96] Contact Spacing x .200 [5.08] Row Spacing

THIS IS A C.A.D. GENERATED DRAWING DO NOT MAKE MANUAL REVISIONS TO MASTER.

ISSUE NUMBER

ORIGINAL

**See Accompanying Pages for:** 

**Contact Bend Details** 

837/887 Series High Temp Card Edge Connector Part Number: 887-024-542-102

**EDAC INC** TORONTO, ONTARIO CANADA

THESE DRAWINGS AND SPECIFICATIONS ARE THE PROPERTY OF EDAC INC.,AND SHALL NOT BE REPRODUCED, OR COPIED OR USED AS THE BASIS FOR THE MANUFACTURE OR SALE OF APPARATUS WITHOUT WRITTEN PERMISSION.