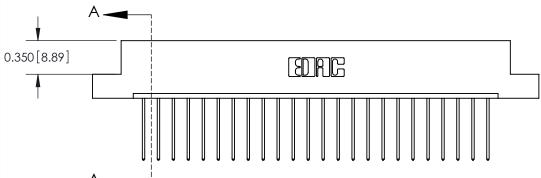

**Mounting Option Contact Detail** 

02-.128 (3.25) Dia. Mounting Holes

542-Wire Wrap .025 Sq.(0.64 Sq.) - Tail LG=.645(16.38) .156 [3.96] Contact Spacing x .200 [5.08] Row Spacing

THIS IS A C.A.D. GENERATED DRAWING DO NOT MAKE MANUAL REVISIONS TO MASTER.

ISSUE NUMBER

ORIGINAL

**See Accompanying Pages for:** 

**Contact Bend Details** 

837/887 Series High Temp Card Edge Connector Part Number: 887-024-542-102

**EDAC INC** TORONTO, ONTARIO CANADA

THESE DRAWINGS AND SPECIFICATIONS ARE THE PROPERTY OF EDAC INC.,AND SHALL NOT BE REPRODUCED, OR COPIED OR USED AS THE BASIS FOR THE MANUFACTURE OR SALE OF APPARATUS WITHOUT WRITTEN PERMISSION.