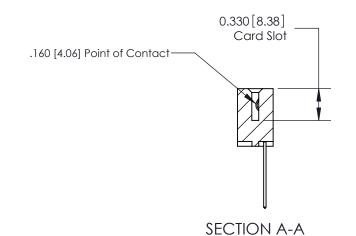

ISSUE NUMBER

ORIGINAL

1

|                     | 837/887 Series High Temp Card Edge Connector |                                                                                                                                                            | ACAD REFERENCE | NO. 837 EN       | 837 ENG MASTER |  |
|---------------------|----------------------------------------------|------------------------------------------------------------------------------------------------------------------------------------------------------------|----------------|------------------|----------------|--|
| Contact Bend Detail |                                              | DRAWN: J.LEE                                                                                                                                               | DATE: OC       | DATE: OCT. 06/09 |                |  |
|                     | Confact Bend Defail                          |                                                                                                                                                            | CHECKED:       | DATE:            | DATE:          |  |
|                     | EDAC INC                                     | TORONTO, ONTARIO CANADA  ARE THE PROPERTY OF EDAC INC.,AND SHALL NOT BE REPRODUCED,OR COPIED OR USED AS THE BASIS FOR THE MANUFACTURE OR SALE OF APPARATUS | SCALE: NTS     | SHEET            | 2 <b>OF</b> 2  |  |
|                     | TORONTO, ONTARIO                             |                                                                                                                                                            | DRAWING NUMBER |                  | ISSUE          |  |
|                     | YOUR CONNECTION TO QUALITY & SERVICE         |                                                                                                                                                            | 837 Assembly   |                  | 1              |  |