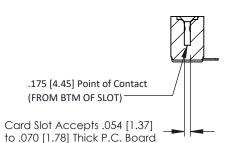

## **See Accompanying Pages for:**

- Contact Bend Details
- Mounting Options

SECTION A-A

307 / 357 Card Edge Connector

Part Number: 307-013-454-102

EDAC INC
TORONTO, ONTARIO
CANADA
YOUR CONNECTION TO QUALITY & SERVICE