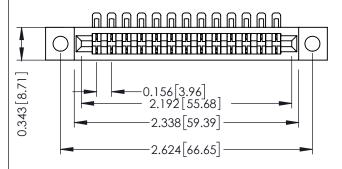

Mounting Option
.128 (3.25) Dia. Mounting Holes

**Contact Detail** 

90 Degree Bend (Code 401 Contacts) .156 [3.96] Contact Spacing x .200 [5.08] Row Spacing THIS IS A C.A.D. GENERATED DRAWING DO NOT MAKE MANUAL REVISIONS TO MASTER.

## **See Accompanying Pages for:**

- Contact Bend Details
- Mounting Options

SECTION A-A

307 / 357 Card Edge Connector

Part Number: 307-013-454-102

EDAC INC
TORONTO, ONTARIO
CANADA
YOUR CONNECTION TO QUALITY & SERVICE