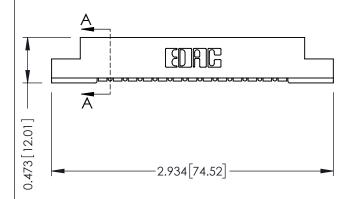

## **See Accompanying Pages for:**

- Contact Bend Details
- Mounting Options

SECTION A-A

307 / 357 Card Edge Connector

Part Number: 307-013-454-102

EDAC INC
TORONTO, ONTARIO
CANADA
YOUR CONNECTION TO QUALITY & SERVICE