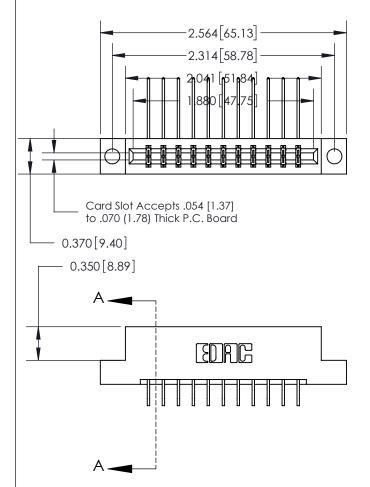

833 Series High Temp Card Edge Connector Part Number: 833-022-559-204

**EDAC INC** TORONTO, ONTARIO CANADA

THESE DRAWINGS AND SPECIFICATIONS ARE THE PROPERTY OF EDAC INC.,AND SHALL NOT BE REPRODUCED, OR COPIED OR USED AS THE BASIS FOR THE MANUFACTURE OR SALE OF APPARATUS WITHOUT WRITTEN PERMISSION.

| ACAD REFERENCE NO. | 833 ENG MASTER   |  |  |
|--------------------|------------------|--|--|
| DRAWN: J.LEE       | DATE: OCT. 14/09 |  |  |
| CHECKED:           | DATE:            |  |  |
| SCALE: NTS         | SHEET 1 OF 3     |  |  |
| DRAWING NUMBER     | ISSUE            |  |  |
| 833 Assembly       | 1                |  |  |