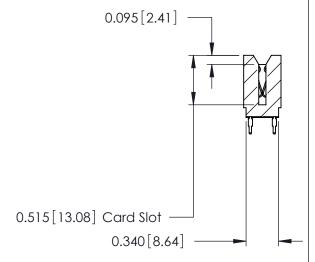

Contact Information
560-Make Before Break (MBB) - Tail LG.=.175(4.45)
.125" (3.18mm) Contact Spacing x .250" (6.35mm) Row Spacing

746-ENG MASTER

| 746 Series Ultra-Mate Card Edge Connector - Press Fit |                  |                                                                                                                                   |                | ACAD REFERENCE NO. |  |
|-------------------------------------------------------|------------------|-----------------------------------------------------------------------------------------------------------------------------------|----------------|--------------------|--|
|                                                       |                  |                                                                                                                                   | DRAWN:         | J.LEE              |  |
| Part Number: 746-046-560-206                          |                  |                                                                                                                                   | CHECKED:       |                    |  |
| EDNG                                                  | EDAC INC         | ARE THE PROPERTY OF EDAC INC.,AND SHALL NOT BE REPRODUCED,OR COPIED OR USED AS THE BASIS FOR THE MANUFACTURE OR SALE OF APPARATUS | SCALE:         |                    |  |
|                                                       | TORONTO, ONTARIO |                                                                                                                                   | DRAWING NUMBER |                    |  |
|                                                       | CANADA           |                                                                                                                                   | 746-ENG MASTER |                    |  |
| YOUR CONNECTION TO QUALITY & SERVICE                  |                  | WITHOUT WRITTEN PERMISSION.                                                                                                       |                |                    |  |