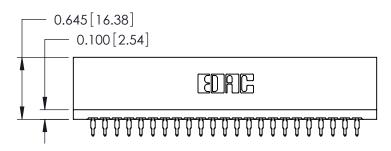

Contact Information
560-Make Before Break (MBB) - Tail LG.=.175(4.45)
.125" (3.18mm) Contact Spacing x .250" (6.35mm) Row Spacing

746-ENG MASTER

| 746 Series Ultra-Mate Card Edge Connector - Press Fit |                  |                                                                                                                                   |                | ACAD REFERENCE NO. |  |
|-------------------------------------------------------|------------------|-----------------------------------------------------------------------------------------------------------------------------------|----------------|--------------------|--|
|                                                       |                  |                                                                                                                                   | DRAWN:         | J.LEE              |  |
| Part Number: 746-046-560-206                          |                  |                                                                                                                                   | CHECKED:       |                    |  |
| EDNG                                                  | EDAC INC         | ARE THE PROPERTY OF EDAC INC.,AND SHALL NOT BE REPRODUCED,OR COPIED OR USED AS THE BASIS FOR THE MANUFACTURE OR SALE OF APPARATUS | SCALE:         |                    |  |
|                                                       | TORONTO, ONTARIO |                                                                                                                                   | DRAWING NUMBER |                    |  |
|                                                       | CANADA           |                                                                                                                                   | 746-ENG MASTER |                    |  |
| YOUR CONNECTION TO QUALITY & SERVICE                  |                  | WITHOUT WRITTEN PERMISSION.                                                                                                       |                |                    |  |