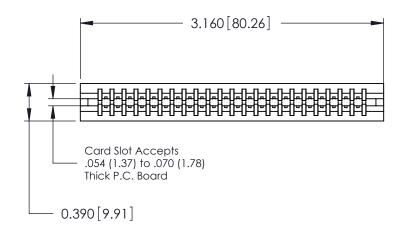

Contact Information
560-Make Before Break (MBB) - Tail LG.=.175(4.45)
.125" (3.18mm) Contact Spacing x .250" (6.35mm) Row Spacing

746-ENG MASTER

| 746 Series Ultra-Mate Card Edge Connector - Press Fit |                  |                                                                                                                                   |                | ACAD REFERENCE NO. |  |
|-------------------------------------------------------|------------------|-----------------------------------------------------------------------------------------------------------------------------------|----------------|--------------------|--|
|                                                       |                  |                                                                                                                                   | DRAWN:         | J.LEE              |  |
| Part Number: 746-046-560-206                          |                  |                                                                                                                                   | CHECKED:       |                    |  |
| EDNG                                                  | EDAC INC         | ARE THE PROPERTY OF EDAC INC.,AND SHALL NOT BE REPRODUCED,OR COPIED OR USED AS THE BASIS FOR THE MANUFACTURE OR SALE OF APPARATUS | SCALE:         |                    |  |
|                                                       | TORONTO, ONTARIO |                                                                                                                                   | DRAWING NUMBER |                    |  |
|                                                       | CANADA           |                                                                                                                                   | 746-ENG MASTER |                    |  |
| YOUR CONNECTION TO QUALITY & SERVICE                  |                  | WITHOUT WRITTEN PERMISSION.                                                                                                       |                |                    |  |