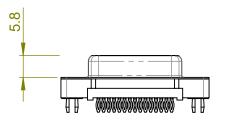

|  | 628 SERIES D-SUB CONNECTOR                                                     |                                                                                                                                                                                                                | SW REFERENCE NO.: 628 ASSEMBLY |                  |       |
|--|--------------------------------------------------------------------------------|----------------------------------------------------------------------------------------------------------------------------------------------------------------------------------------------------------------|--------------------------------|------------------|-------|
|  |                                                                                |                                                                                                                                                                                                                | DRAWN: C.B                     | DATE: AUG. 01/20 | )18   |
|  |                                                                                |                                                                                                                                                                                                                | CHECKED:                       | DATE:            |       |
|  | EDAC INC<br>TORONTO, ONTARIO<br>CANADA<br>YOUR CONNECTION TO QUALITY & SERVICE | THESE DRAWINGS AND SPECIFICATIONS<br>ARE THE PROPERTY OF EDAC INC.,AND<br>SHALL NOT BE REPRODUCED,OR COPIED<br>OR USED AS THE BASIS FOR THE<br>MANUFACTURE OR SALE OF APPARATUS<br>WITHOUT WRITTEN PERMISSION. | SCALE: 1:1                     | SHEET 1 OF       | 1     |
|  |                                                                                |                                                                                                                                                                                                                | DRAWING NUMBER: 628-015-       | 626-216          | ISSUE |
|  |                                                                                |                                                                                                                                                                                                                | PART NUMBER: 628-015-          | 626-216          | 1     |