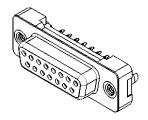

|  | 628 SERIES D-SUB CONNECTOR                                                     |                                                                                                                                                                                                                | SW REFERENCE NO.: 628 ASSEMBLY |                  |       |
|--|--------------------------------------------------------------------------------|----------------------------------------------------------------------------------------------------------------------------------------------------------------------------------------------------------------|--------------------------------|------------------|-------|
|  |                                                                                |                                                                                                                                                                                                                | DRAWN: C.B                     | DATE: AUG. 01/20 | )18   |
|  |                                                                                |                                                                                                                                                                                                                | CHECKED:                       | DATE:            |       |
|  | EDAC INC<br>TORONTO, ONTARIO<br>CANADA<br>YOUR CONNECTION TO QUALITY & SERVICE | THESE DRAWINGS AND SPECIFICATIONS<br>ARE THE PROPERTY OF EDAC INC.,AND<br>SHALL NOT BE REPRODUCED,OR COPIED<br>OR USED AS THE BASIS FOR THE<br>MANUFACTURE OR SALE OF APPARATUS<br>WITHOUT WRITTEN PERMISSION. | SCALE: 1:1                     | SHEET 1 OF       | 1     |
|  |                                                                                |                                                                                                                                                                                                                | DRAWING NUMBER: 628-015-       | 626-216          | ISSUE |
|  |                                                                                |                                                                                                                                                                                                                | PART NUMBER: 628-015-          | 626-216          | 1     |