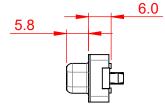

|  | 628 SERIES D-SUB CONNECTOR                                                     |                                                                                                                                                                                                                | SW REFERENCE NO.: 628 ASSEMBLY |                  |       |
|--|--------------------------------------------------------------------------------|----------------------------------------------------------------------------------------------------------------------------------------------------------------------------------------------------------------|--------------------------------|------------------|-------|
|  |                                                                                |                                                                                                                                                                                                                | DRAWN: C.B                     | DATE: AUG. 01/20 | )18   |
|  |                                                                                |                                                                                                                                                                                                                | CHECKED:                       | DATE:            |       |
|  | EDAC INC<br>TORONTO, ONTARIO<br>CANADA<br>YOUR CONNECTION TO QUALITY & SERVICE | THESE DRAWINGS AND SPECIFICATIONS<br>ARE THE PROPERTY OF EDAC INC.,AND<br>SHALL NOT BE REPRODUCED,OR COPIED<br>OR USED AS THE BASIS FOR THE<br>MANUFACTURE OR SALE OF APPARATUS<br>WITHOUT WRITTEN PERMISSION. | SCALE: 1:1                     | SHEET 1 OF       | 1     |
|  |                                                                                |                                                                                                                                                                                                                | DRAWING NUMBER: 628-015-       | 626-216          | ISSUE |
|  |                                                                                |                                                                                                                                                                                                                | PART NUMBER: 628-015-          | 626-216          | 1     |