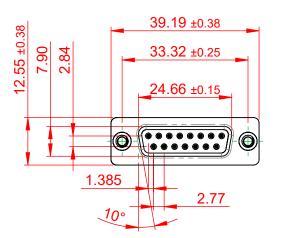

|  | 628 SERIES D-SUB CONNECTOR                                                     |                                                                                                                                                                                                                | SW REFERENCE NO.: 628 ASSEMBLY |                  |       |
|--|--------------------------------------------------------------------------------|----------------------------------------------------------------------------------------------------------------------------------------------------------------------------------------------------------------|--------------------------------|------------------|-------|
|  |                                                                                |                                                                                                                                                                                                                | DRAWN: C.B                     | DATE: AUG. 01/20 | )18   |
|  |                                                                                |                                                                                                                                                                                                                | CHECKED:                       | DATE:            |       |
|  | EDAC INC<br>TORONTO, ONTARIO<br>CANADA<br>YOUR CONNECTION TO QUALITY & SERVICE | THESE DRAWINGS AND SPECIFICATIONS<br>ARE THE PROPERTY OF EDAC INC.,AND<br>SHALL NOT BE REPRODUCED,OR COPIED<br>OR USED AS THE BASIS FOR THE<br>MANUFACTURE OR SALE OF APPARATUS<br>WITHOUT WRITTEN PERMISSION. | SCALE: 1:1                     | SHEET 1 OF       | 1     |
|  |                                                                                |                                                                                                                                                                                                                | DRAWING NUMBER: 628-015-       | 626-216          | ISSUE |
|  |                                                                                |                                                                                                                                                                                                                | PART NUMBER: 628-015-          | 626-216          | 1     |