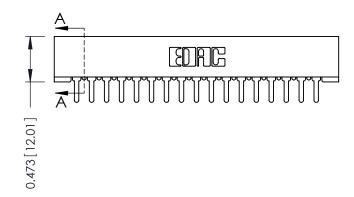

## **See Accompanying Pages for:**

- **Contact Bend Details**
- **Mounting Options**

Card Slot Accepts .054 [1.37] to .070 [1.78] Thick P.C. Board

307 / 357 Card Edge Connector Part Number: 357-017-425-101