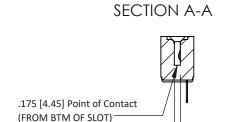

**Mounting Option** No Mounting Lugs **Contact Detail** 

PC Tail .046x.013(1.17x0.33) - Tail LG=.213(5.41) .156 [3.96] Contact Spacing x .200 [5.08] Row Spacing

THIS IS A C.A.D. GENERATED DRAWING DO NOT MAKE MANUAL REVISIONS TO MASTER.