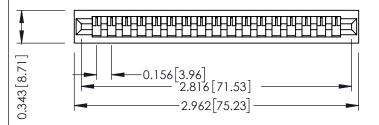

**Mounting Option** No Mounting Lugs **Contact Detail** 

PC Tail .046x.013(1.17x0.33) - Tail LG=.213(5.41) .156 [3.96] Contact Spacing x .200 [5.08] Row Spacing

THIS IS A C.A.D. GENERATED DRAWING DO NOT MAKE MANUAL REVISIONS TO MASTER.

## **See Accompanying Pages for:**

- **Contact Bend Details**
- **Mounting Options**

Card Slot Accepts .054 [1.37] to .070 [1.78] Thick P.C. Board

307 / 357 Card Edge Connector Part Number: 357-017-425-101