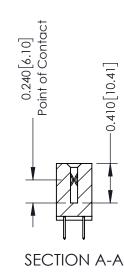

**Mounting Option** 

12-.128 (3.25) Dia. Side Mounting Holes

**Contact Detail** 

520-P.C. Tail .030x.018(0.76x0.46) - Tail LG=.185(4.70) .100 [2.54] Contact Spacing x .200 [5.08] Row Spacing

**See Accompanying Pages for:** 

- **Contact Bend Details**
- **Mounting Options**

342 / 392 Card Edge Connector Part Number: 342-070-520-212

YOUR CONNECTION TO QUALITY & SERVICE

CANADA

342 ENG MASTER J.LEE DATE: OCT. 06/09 SHEET 1 OF 3

342 Assembly