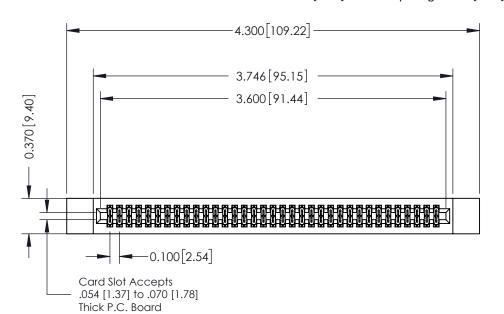

**Mounting Option** 

12-.128 (3.25) Dia. Side Mounting Holes

**Contact Detail** 

520-P.C. Tail .030x.018(0.76x0.46) - Tail LG=.185(4.70) .100 [2.54] Contact Spacing x .200 [5.08] Row Spacing

**See Accompanying Pages for:** 

- **Contact Bend Details**
- **Mounting Options**

342 / 392 Card Edge Connector Part Number: 342-070-520-212

YOUR CONNECTION TO QUALITY & SERVICE

CANADA

342 ENG MASTER J.LEE DATE: OCT. 06/09 SHEET 1 OF 3

342 Assembly