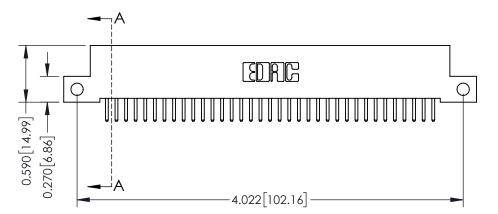

**Mounting Option** 

12-.128 (3.25) Dia. Side Mounting Holes

**Contact Detail** 

520-P.C. Tail .030x.018(0.76x0.46) - Tail LG=.185(4.70) .100 [2.54] Contact Spacing x .200 [5.08] Row Spacing

**See Accompanying Pages for:** 

- **Contact Bend Details**
- **Mounting Options**

342 / 392 Card Edge Connector Part Number: 342-070-520-212

YOUR CONNECTION TO QUALITY & SERVICE

CANADA

342 ENG MASTER J.LEE DATE: OCT. 06/09 SHEET 1 OF 3

342 Assembly