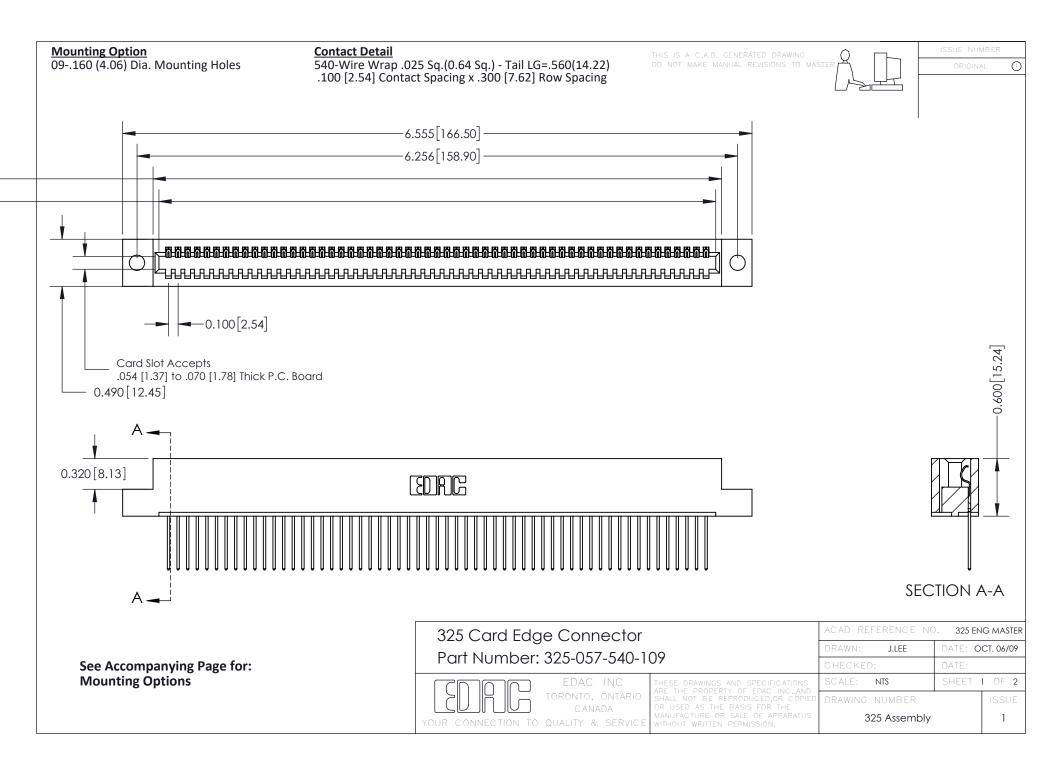

THIS IS A C.A.D. GENERATED DRAWING
DO NOT MAKE MANUAL REVISIONS TO MASTER.

ISSUE NUMBER

ORIGINAL

1

| 325 Card Edge Connector<br>Mounting Options |                                                                                                                                                                                                 | ACAD REFERENCE NO. 325 ENG MASTER |             |         |           |
|---------------------------------------------|-------------------------------------------------------------------------------------------------------------------------------------------------------------------------------------------------|-----------------------------------|-------------|---------|-----------|
|                                             |                                                                                                                                                                                                 | DRAWN:                            | J.LEE       | DATE: O | CT. 06/09 |
|                                             |                                                                                                                                                                                                 | CHECKED:                          |             | DATE:   |           |
| TORONTO, ONTARIO CANADA                     | THESE DRAWINGS AND SPECIFICATIONS ARE THE PROPERTY OF EDAC INC.,AND SHALL NOT BE REPRODUCED,OR COPIED OR USED AS THE BASIS FOR THE MANUFACTURE OR SALE OF APPARATUS WITHOUT WRITTEN PERMISSION. | SCALE:                            | NTS         | SHEET : | 2 OF 2    |
|                                             |                                                                                                                                                                                                 | DRAWING                           | NUMBER      |         | ISSUE     |
|                                             |                                                                                                                                                                                                 | 3                                 | 25 Assembly |         | 1         |