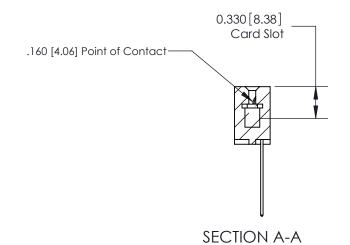

**See Accompanying Pages for:** 

**Contact Bend Details** 

ISSUE NUMBER

ORIGINAL

1

|                     | 837/887 Series High Temp Card Edge Connector |                                                                                           | ACAD REFERENCE | NO. 837 EN       | 837 ENG MASTER |  |
|---------------------|----------------------------------------------|-------------------------------------------------------------------------------------------|----------------|------------------|----------------|--|
| Contact Bend Detail |                                              | DRAWN: J.LEE                                                                              | DATE: OC       | DATE: OCT. 06/09 |                |  |
|                     | Confact Bend Detail                          |                                                                                           | CHECKED:       | DATE:            |                |  |
|                     | EDAC INC THESE DE                            | ESE DRAWINGS AND SPECIFICATIONS                                                           | SCALE: NTS     | SHEET            | 2 <b>OF</b> 2  |  |
|                     | TORONTO, ONTARIO                             | ARE THE PROPERTY OF EDAC INC.,AND SHALL NOT BE REPRODUCED,OR COPIED                       | DRAWING NUMBER |                  | ISSUE          |  |
|                     | YOUR CONNECTION TO QUALITY & SERVICE         | OR USED AS THE BASIS FOR THE MANUFACTURE OR SALE OF APPARATUS WITHOUT WRITTEN PERMISSION. | 837 Assembly   |                  | 1              |  |