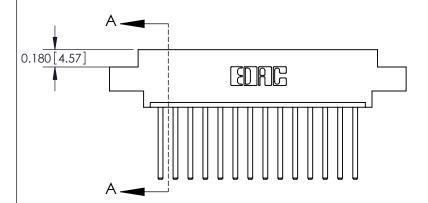

## **Contact Detail**

544-Wire Wrap .050x.025(1.27x0.64) - Tail LG=.750(19.05)

.156 [3.96] Contact Spacing x .200 [5.08] Row Spacing

THIS IS A C.A.D. GENERATED DRAWING DO NOT MAKE MANUAL REVISIONS TO MASTER.