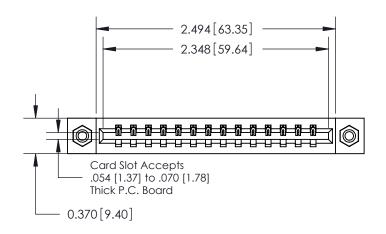

**Mounting Option** 

08-#4-40 Unified Threaded Inserts

## **Contact Detail**

544-Wire Wrap .050x.025(1.27x0.64) - Tail LG=.750(19.05)

.156 [3.96] Contact Spacing x .200 [5.08] Row Spacing





THIS IS A C.A.D. GENERATED DRAWING DO NOT MAKE MANUAL REVISIONS TO MASTER.



ISSUE NUMBER

ORIGINAL



837/887 Series High Temp Card Edge Connector Part Number: 887-014-544-608

YOUR CONNECTION TO QUALITY & SERVICE

**EDAC INC** TORONTO, ONTARIO CANADA

THESE DRAWINGS AND SPECIFICATIONS ARE THE PROPERTY OF EDAC INC.,AND SHALL NOT BE REPRODUCED, OR COPIED OR USED AS THE BASIS FOR THE MANUFACTURE OR SALE OF APPARATUS WITHOUT WRITTEN PERMISSION.

| ACAD REFERENCE NO. | 837 ENG MASTER   |  |  |
|--------------------|------------------|--|--|
| DRAWN: J.LEE       | DATE: OCT. 06/09 |  |  |
| CHECKED:           | DATE:            |  |  |
| SCALE: NTS         | SHEET 1 OF 2     |  |  |
| DRAWING NUMBER     | ISSUE            |  |  |
| 837 Assembly       | 1                |  |  |

**See Acco