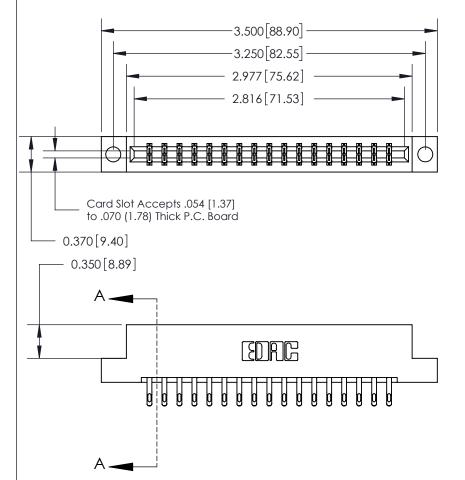

## 833 Series High Temp Card Edge Connector Part Number: 833-034-555-204

**EDAC INC** TORONTO, ONTARIO CANADA YOUR CONNECTION TO QUALITY & SERVICE

THESE DRAWINGS AND SPECIFICATIONS ARE THE PROPERTY OF EDAC INC.,AND SHALL NOT BE REPRODUCED, OR COPIED OR USED AS THE BASIS FOR THE MANUFACTURE OR SALE OF APPARATUS WITHOUT WRITTEN PERMISSION.

| DRAWN: J.LEE   | DATE: OCT. 14/09 |       |  |
|----------------|------------------|-------|--|
| CHECKED:       | DATE:            |       |  |
| SCALE: NTS     | SHEET            | OF 3  |  |
| DRAWING NUMBER |                  | ISSUE |  |
| 833 Assembly   |                  | 1     |  |