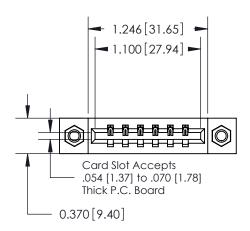

## **Contact Detail**

523-P.C. Tail .025 Sq.(0.64 Sq.) - Tail LG=.390(9.91) .156 [3.96] Contact Spacing x .200 [5.08] Row Spacing

**See Accompanying Pages for: Contact Bend Details** 

THIS IS A C.A.D. GENERATED DRAWING DO NOT MAKE MANUAL REVISIONS TO MASTER.

ISSUE NUMBER ORIGINAL

|                               | 0.330[8.38]<br>Card Slot |
|-------------------------------|--------------------------|
| .160 [4.06] Point of Contact— |                          |
|                               |                          |
|                               |                          |
|                               | SECTION A-A              |