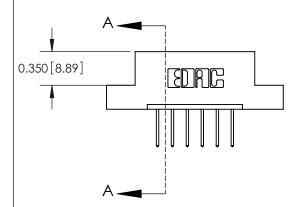

## **Contact Detail**

523-P.C. Tail .025 Sq.(0.64 Sq.) - Tail LG=.390(9.91) .156 [3.96] Contact Spacing x .200 [5.08] Row Spacing

**See Accompanying Pages for: Contact Bend Details** 

THIS IS A C.A.D. GENERATED DRAWING DO NOT MAKE MANUAL REVISIONS TO MASTER.