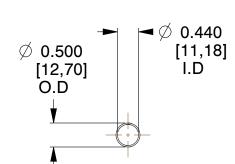

0.500

SCALE

11772

COMPONENT

**COMPRESSION SPRINGS** 

UNIT INCH [mm] SHEET 1 of 1

**SPRINGS**