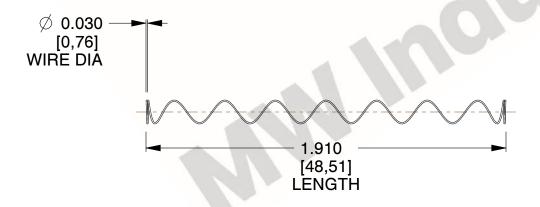

## **NOTES:**

1. Material: Music Wire 2. Finish: Glod Irridite

3. Ends: Closed

4. Total Coils: 10.000

5. Sugg. Max. Deflection: 3.700 (in) 6. Sugg. Max. Load : 2.300 (lbs)

7. All Drawing Dimensions are in Inches [mm]