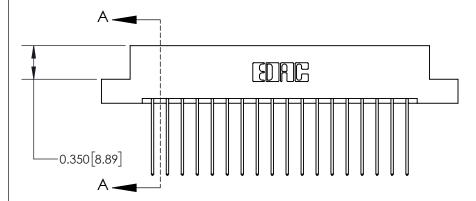

## **Contact Detail**

541-Wire Wrap .025 Sq.(0.64 Sq.) - Tail LG=.750(19.05) .156 [3.96] Contact Spacing x .200 [5.08] Row Spacing

THIS IS A C.A.D. GENERATED DRAWING DO NOT MAKE MANUAL REVISIONS TO MASTER.