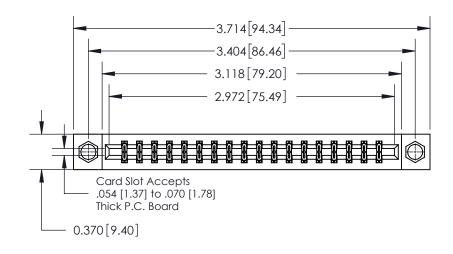

**Mounting Option** 

08-#4-40 Unified Threaded Inserts

## **Contact Detail**

541-Wire Wrap .025 Sq.(0.64 Sq.) - Tail LG=.750(19.05) .156 [3.96] Contact Spacing x .200 [5.08] Row Spacing

THIS IS A C.A.D. GENERATED DRAWING DO NOT MAKE MANUAL REVISIONS TO MASTER.