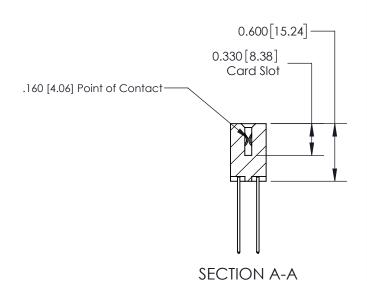

ISSUE NUMBER

ORIGINAL

1

| 837/887 Series High Temp Card Edge Connector<br>Contact Bend Detail |                                                                                                        | ACAD REFERENCE NO. | 837 ENG MASTER   |               |
|---------------------------------------------------------------------|--------------------------------------------------------------------------------------------------------|--------------------|------------------|---------------|
|                                                                     |                                                                                                        | DRAWN: J.LEE       | DATE: OCT. 06/09 |               |
|                                                                     |                                                                                                        | CHECKED:           | DATE:            |               |
| EDAC INC                                                            | THESE DRAWINGS AND SPECIFICATIONS                                                                      | SCALE: NTS         | SHEET            | 2 <b>OF</b> 2 |
| TORONTO, ONTARIO CANADA                                             | ARE THE PROPERTY OF EDAC INC.,AND<br>SHALL NOT BE REPRODUCED,OR COPIED<br>OR USED AS THE BASIS FOR THE | DRAWING NUMBER     | •                | ISSUE         |
| YOUR CONNECTION TO QUALITY & SERVICE                                | MANUFACTURE OR SALE OF APPARATUS WITHOUT WRITTEN PERMISSION.                                           | 837 Assembly       |                  | 1             |