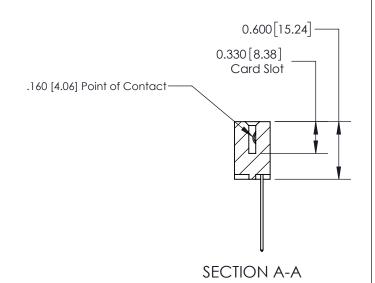

ISSUE NUMBER

ORIGINAL

1

| 837/887 Series High Temp Card Edge Connector<br>Contact Bend Detail |                                                                                                                                                              | ACAD REFERENCE NO. | 837 ENG MASTER   |               |
|---------------------------------------------------------------------|--------------------------------------------------------------------------------------------------------------------------------------------------------------|--------------------|------------------|---------------|
|                                                                     |                                                                                                                                                              | DRAWN: J.LEE       | DATE: OCT. 06/09 |               |
|                                                                     |                                                                                                                                                              | CHECKED:           | DATE:            |               |
| EDAC INC                                                            | TORONTO, ONTARIO CANADA  ARE THE PROPERTY OF EDAC INC., AND SHALL NOT BE REPRODUCED, OR COPIED OR USED AS THE BASIS FOR THE MANUFACTURE OR SALE OF APPARATUS | SCALE: NTS         | SHEET            | 2 <b>OF</b> 2 |
| TORONTO, ONTARIO                                                    |                                                                                                                                                              | DRAWING NUMBER     | •                | ISSUE         |
| YOUR CONNECTION TO QUALITY & SERVICE                                |                                                                                                                                                              | 837 Assembly       |                  | 1             |