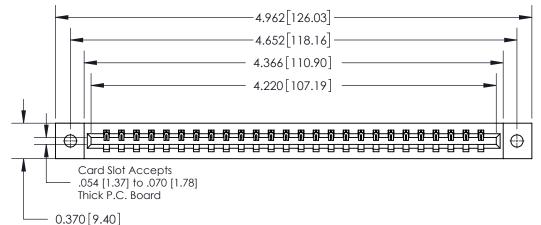

ISSUE NUMBER

ORIGINAL

.156 [3.96] Contact Spacing x .200 [5.08] Row Spacing

**See Accompanying Page for:** 

**Contact Bend Details** 

837/887 Series High Temp Card Edge Connector Part Number: 837-026-544-102