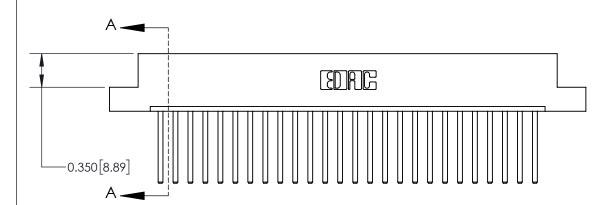

ISSUE NUMBER

ORIGINAL

1

| 837/887 Series High Temp Card Edge Connector<br>Contact Bend Detail |                                                                                                                                                              | ACAD REFERENCE NO. | 837 ENG MASTER   |               |
|---------------------------------------------------------------------|--------------------------------------------------------------------------------------------------------------------------------------------------------------|--------------------|------------------|---------------|
|                                                                     |                                                                                                                                                              | DRAWN: J.LEE       | DATE: OCT. 06/09 |               |
|                                                                     |                                                                                                                                                              | CHECKED:           | DATE:            |               |
| EDAC INC                                                            | TORONTO, ONTARIO CANADA  ARE THE PROPERTY OF EDAC INC., AND SHALL NOT BE REPRODUCED, OR COPIED OR USED AS THE BASIS FOR THE MANUFACTURE OR SALE OF APPARATUS | SCALE: NTS         | SHEET            | 2 <b>OF</b> 2 |
| TORONTO, ONTARIO                                                    |                                                                                                                                                              | DRAWING NUMBER     | •                | ISSUE         |
| YOUR CONNECTION TO QUALITY & SERVICE                                |                                                                                                                                                              | 837 Assembly       |                  | 1             |