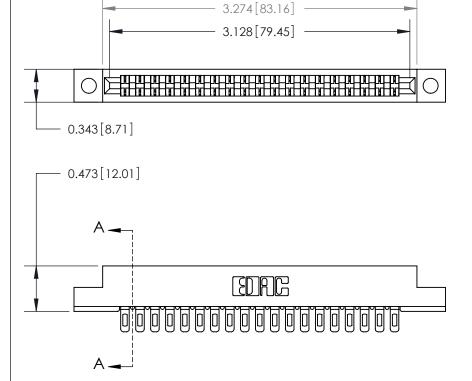

**Mounting Option** 

.128 (3.25) Dia. Mounting Holes

## **Contact Detail**

Wire Hole .089x.014(2.29x0.36) - Tail LG=.213(5.41)

.156 [3.96] Contact Spacing x .200 [5.08] Row Spacing

**SECTION A-A** 

.175 [4.45] Point of Contact (Measured from bottom of Card Slot)

> Card Slot Accepts .054 [1.37] to .070 [1.78] Thick P.C. Board

See Accompanying Page for:

**Contact Bend Details** 

807/857 Series High Temp Card Edge Connector Part Number: 807-019-401-102

YOUR CONNECTION TO QUALITY & SERVICE