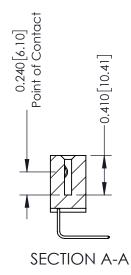

## **Mounting Option** 08-#4-40 Unified Threaded Inserts

**Contact Detail** 

558-90 Degree Bend (Code 541 Contacts) .100 [2.54] Contact Spacing x .200 [5.08] Row Spacing

342 ENG MASTER J.LEE DATE: OCT. 06/09 SHEET 1 OF 3 NTS

342 Assembly

THIS IS A C.A.D. GENERATED DRAWING DO NOT MAKE MANUAL REVISIONS TO MASTER. ISSUE NUMBER

ORIGINAL

1

| 342 / 392 Series Card Edge Connector<br>Contact Bend Detail |                                                                                                                                     | ACAD REFERENCE NO. 342 ENG MASTER |             |          |          |
|-------------------------------------------------------------|-------------------------------------------------------------------------------------------------------------------------------------|-----------------------------------|-------------|----------|----------|
|                                                             |                                                                                                                                     | DRAWN:                            | J.LEE       | DATE: OC | T. 06/09 |
|                                                             |                                                                                                                                     | CHECKED:                          |             | DATE:    |          |
| EDAC INC                                                    | ARE THE PROPERTY OF EDAC INC.,AND — SHALL NOT BE REPRODUCED,OR COPIED OR USED AS THE BASIS FOR THE MANUFACTURE OR SALE OF APPARATUS | SCALE:                            | NTS         | SHEET :  | 2 OF 3   |
| TORONTO, ONTARIO                                            |                                                                                                                                     | DRAWING                           | NUMBER      |          | ISSUE    |
| YOUR CONNECTION TO QUALITY & SERVICE                        |                                                                                                                                     | 3                                 | 42 Assembly |          | 1        |