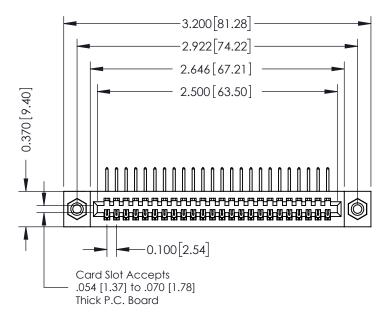

## **See Accompanying Pages for:**

- **Contact Bend Details**
- **Mounting Options**

| 342 / 392 Card Edge Connector |
|-------------------------------|
| Part Number: 392-024-558-108  |

YOUR CONNECTION TO QUALITY & SERVICE

342 ENG MASTER J.LEE DATE: OCT. 06/09 SHEET 1 OF 3 NTS

342 Assembly

THIS IS A C.A.D. GENERATED DRAWING DO NOT MAKE MANUAL REVISIONS TO MASTER. ISSUE NUMBER

ORIGINAL

1

| 342 / 392 Series Card Edge Connector<br>Contact Bend Detail |                                                                                                                                     | ACAD REFERENCE NO. 342 ENG MASTER |             |          |          |
|-------------------------------------------------------------|-------------------------------------------------------------------------------------------------------------------------------------|-----------------------------------|-------------|----------|----------|
|                                                             |                                                                                                                                     | DRAWN:                            | J.LEE       | DATE: OC | T. 06/09 |
|                                                             |                                                                                                                                     | CHECKED:                          |             | DATE:    |          |
| EDAC INC                                                    | ARE THE PROPERTY OF EDAC INC.,AND — SHALL NOT BE REPRODUCED,OR COPIED OR USED AS THE BASIS FOR THE MANUFACTURE OR SALE OF APPARATUS | SCALE:                            | NTS         | SHEET :  | 2 OF 3   |
| TORONTO, ONTARIO                                            |                                                                                                                                     | DRAWING                           | NUMBER      |          | ISSUE    |
| YOUR CONNECTION TO QUALITY & SERVICE                        |                                                                                                                                     | 3                                 | 42 Assembly |          | 1        |