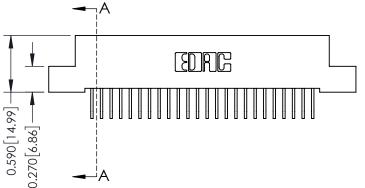

342 ENG MASTER J.LEE DATE: OCT. 06/09 SHEET 1 OF 3 NTS

342 Assembly

THIS IS A C.A.D. GENERATED DRAWING DO NOT MAKE MANUAL REVISIONS TO MASTER. ISSUE NUMBER

ORIGINAL

1

| 342 / 392 Series Card Edge Connector<br>Contact Bend Detail |                                                                                                                                     | ACAD REFERENCE NO. 342 ENG MASTER |             |          |          |
|-------------------------------------------------------------|-------------------------------------------------------------------------------------------------------------------------------------|-----------------------------------|-------------|----------|----------|
|                                                             |                                                                                                                                     | DRAWN:                            | J.LEE       | DATE: OC | T. 06/09 |
|                                                             |                                                                                                                                     | CHECKED:                          |             | DATE:    |          |
| EDAC INC                                                    | ARE THE PROPERTY OF EDAC INC.,AND — SHALL NOT BE REPRODUCED,OR COPIED OR USED AS THE BASIS FOR THE MANUFACTURE OR SALE OF APPARATUS | SCALE:                            | NTS         | SHEET :  | 2 OF 3   |
| TORONTO, ONTARIO                                            |                                                                                                                                     | DRAWING                           | NUMBER      |          | ISSUE    |
| YOUR CONNECTION TO QUALITY & SERVICE                        |                                                                                                                                     | 3                                 | 42 Assembly |          | 1        |