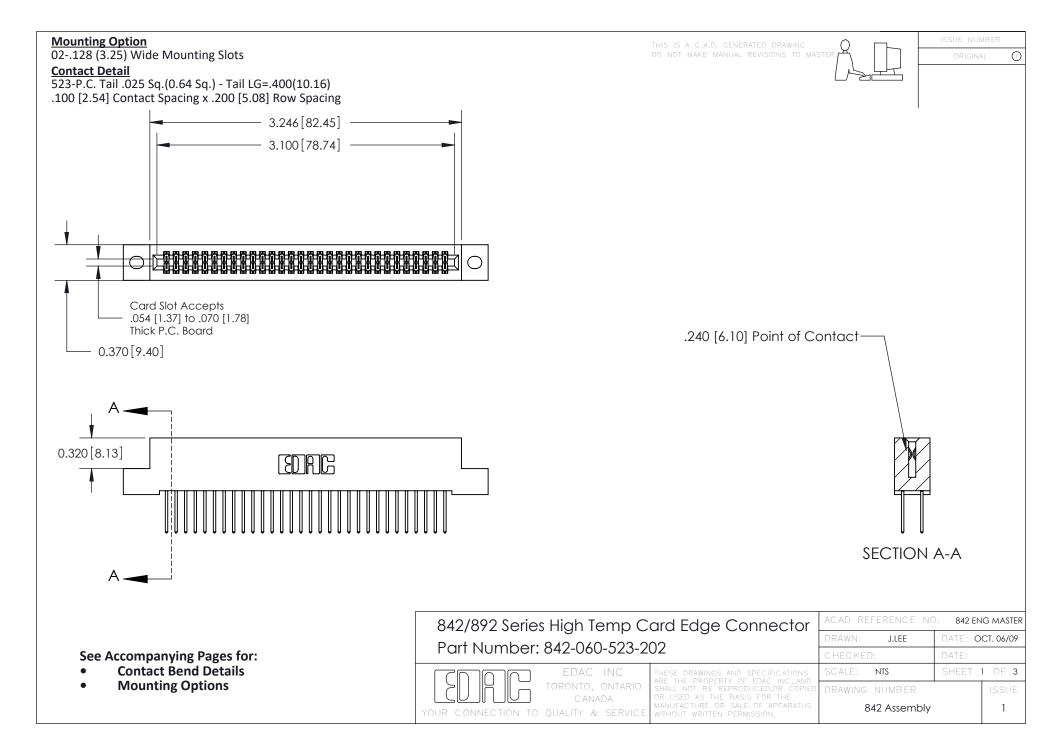

THIS IS A C.A.D. GENERATED DRAWING DO NOT MAKE MANUAL REVISIONS TO MASTER

ORIGINAL (1)



| 842/892 Series High Temp Card Edge Connector<br>Contact Bend Detail |                                                                                                 | ACAD REFERENCE NO. 842 ENG MASTER |             |                  |        |
|---------------------------------------------------------------------|-------------------------------------------------------------------------------------------------|-----------------------------------|-------------|------------------|--------|
|                                                                     |                                                                                                 | DRAWN:                            | J.LEE