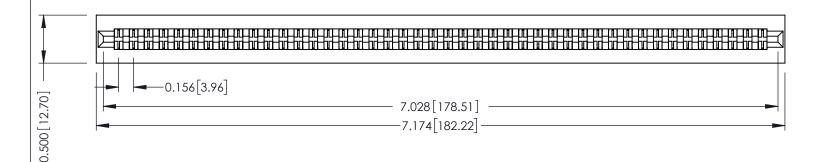

**Mounting Option** No Mounting Lugs **Contact Detail** 

Extender Board Bend (Code 420 Contacts) .156 [3.96] Contact Spacing x .200 [5.08] Row Spacing

THIS IS A C.A.D. GENERATED DRAWING DO NOT MAKE MANUAL REVISIONS TO MASTER.

307 / 357 Card Edge Connector Part Number: 357-088-456-201

**EDAC INC** TORONTO, ONTARIO CANADA

THESE DRAWINGS AND SPECIFICATIONS ARE THE PROPERTY OF EDAC INC.,AND SHALL NOT BE REPRODUCED, OR COPIED OR USED AS THE BASIS FOR THE MANUFACTURE OR SALE OF APPARATUS WITHOUT WRITTEN PERMISSION.

| ACAD REFERENCE NO. | 307 ENG MASTER   |
|--------------------|------------------|
| DRAWN: J.LEE       | DATE: AUG. 11/09 |
| CHECKED:           | DATE:            |
| SCALE: NTS         | SHEET 1 OF 3     |
| DRAWING NUMBER     | ISSUE            |
| 307 Assembly       | 1                |