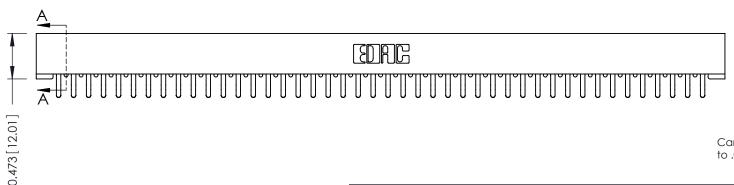

ISSUE NUMBER

ORIGINAL

**SECTION A-A** 

.095 [2.41] Point of Contact (FROM BTM OF SLOT)

Card Slot Accepts .054 [1.37] to .070 [1.78] Thick P.C. Board

**See Accompanying Pages for:** 

- **Contact Bend Details**
- **Mounting Options**

307 / 357 Card Edge Connector Part Number: 357-088-456-201

**EDAC INC** TORONTO, ONTARIO CANADA

THESE DRAWINGS AND SPECIFICATIONS ARE THE PROPERTY OF EDAC INC.,AND SHALL NOT BE REPRODUCED, OR COPIED OR USED AS THE BASIS FOR THE MANUFACTURE OR SALE OF APPARATUS WITHOUT WRITTEN PERMISSION.