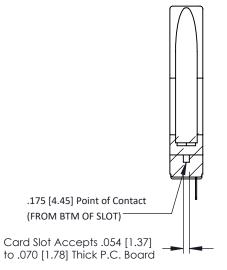

ORIGINAL

PC Tail .046x.014(1.17x0.36) - Tail LG=.213(5.41) .156 [3.96] Contact Spacing x .200 [5.08] Row Spacing

SECTION A-A

**See Accompanying Pages for:** 

- **Contact Bend Details**
- **Mounting Options**