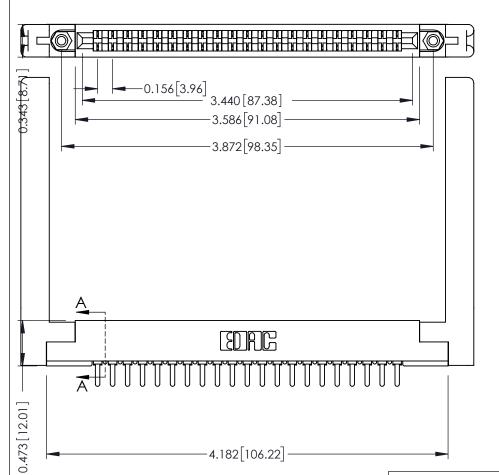

ORIGINAL

PC Tail .046x.014(1.17x0.36) - Tail LG=.213(5.41) .156 [3.96] Contact Spacing x .200 [5.08] Row Spacing

SECTION A-A

**See Accompanying Pages for:** 

- **Contact Bend Details**
- **Mounting Options**

307 / 357 Card Edge Connector Part Number: 357-021-421-178

**EDAC INC** TORONTO, ONTARIO CANADA

THESE DRAWINGS AND SPECIFICATIONS ARE THE PROPERTY OF EDAC INC.,AND SHALL NOT BE REPRODUCED, OR COPIED OR USED AS THE BASIS FOR THE MANUFACTURE OR SALE OF APPARATUS WITHOUT WRITTEN PERMISSION.

| ACAD REFERENCE NO. | 307 ENG MASTER   |
|--------------------|------------------|
| DRAWN: J.LEE       | DATE: AUG. 11/09 |
| CHECKED:           | DATE:            |
| SCALE: NTS         | SHEET 1 OF 3     |
| DRAWING NUMBER     | ISSUE            |
| 307 Assembly       | 1                |