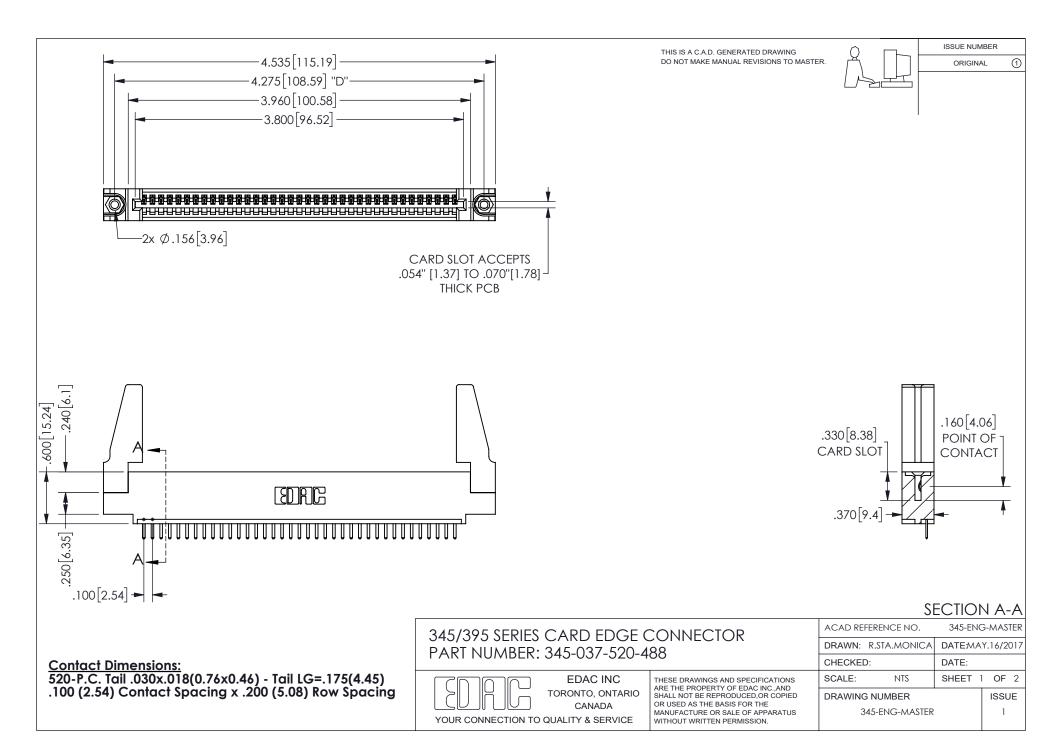

ISSUE NUMBER ORIGINAL

1

**Contact Code 558** 

Contact Code 559

Contact Code 560

INSULATOR MATERIAL: THERMOPLASTIC POLYESTER, UL 94V-0 DAP MATERIAL AVAILABLE UPON REQUEST

CONTACT MATERIAL; COPPER ALLOY

CONTACT PLATING: GOLD ON THE MATING AREA, TIN PLATING ON THE CONTACT TAILS, NICKEL UNDERPLATE

## 345/395 SERIES CARD EDGE CONNECTOR CONTACT CODE 555,556,558,559,560 DIMENSIONS

YOUR CONNECTION TO QUALITY & SERVICE

**EDAC INC** TORONTO, ONTARIO CANADA

THESE DRAWINGS AND SPECIFICATIONS ARE THE PROPERTY OF EDAC INC.,AND SHALL NOT BE REPRODUCED, OR COPIED OR USED AS THE BASIS FOR THE MANUFACTURE OR SALE OF APPARATUS WITHOUT WRITTEN PERMISSION.

| ACAD REFERENCE NO.  | 345-ENG-MASTER   |
|---------------------|------------------|
| DRAWN: R.STA.MONICA | DATE:MAY.16/2017 |
| CHECKED:            | DATE:            |
| SCALE: 1:1          | SHEET 2 OF 2     |
| DRAWING NUMBER      | ISSUE            |
| 345-ENG-MASTER      | 1                |