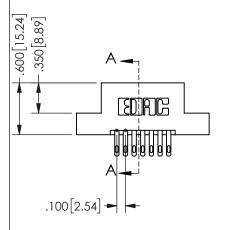

SECTION A\_A

## 345/395 SERIES CARD EDGE CONNECTOR PART NUMBER: 345-014-500-202

YOUR CONNECTION TO QUALITY & SERVICE

**EDAC INC** TORONTO, ONTARIO CANADA

THESE DRAWINGS AND SPECIFICATIONS ARE THE PROPERTY OF EDAC INC.,AND SHALL NOT BE REPRODUCED, OR COPIED OR USED AS THE BASIS FOR THE MANUFACTURE OR SALE OF APPARATUS WITHOUT WRITTEN PERMISSION.

| JLC1101171-71       |         |           |  |
|---------------------|---------|-----------|--|
| ACAD REFERENCE NO.  | 345-ENC | G-MASTER  |  |
| DRAWN: R.STA.MONICA | DATE:MA | Y.16/2017 |  |
| CHECKED:            | DATE:   |           |  |
| SCALE: NTS          | SHEET   | OF 2      |  |
| DRAWING NUMBER      |         | ISSUE     |  |
| 345-ENG-MASTER      |         | 1         |  |
|                     |         |           |  |