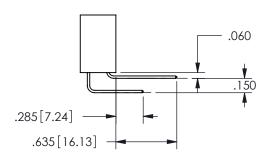

## <u>Contact Dimensions:</u> 500-Wire Hole .050x.025(1.27x0.64) - Tail LG=.260(6.60) .100 (2.54) Contact Spacing x .200 (5.08) Row Spacing

.330[8.38] POINT OF CARD SLOT CONTACT .370 9.4 .200 5.08

.160 4.06

ISSUE NUMBER ORIGINAL

1

**Contact Code 558** 

Contact Code 559

**Contact Code 560** 

INSULATOR MATERIAL: THERMOPLASTIC POLYESTER, UL 94V-0 DAP MATERIAL AVAILABLE UPON REQUEST

CONTACT MATERIAL; COPPER ALLOY CONTACT PLATING: GOLD ON THE MATING AREA, TIN PLATING ON THE CONTACT TAILS, NICKEL UNDERPLATE

## 345/395 SERIES CARD EDGE CONNECTOR CONTACT CODE 555,556,558,559,560 DIMENSIONS

YOUR CONNECTION TO QUALITY & SERVICE

**EDAC INC** TORONTO, ONTARIO CANADA

THESE DRAWINGS AND SPECIFICATIONS ARE THE PROPERTY OF EDAC INC.,AND SHALL NOT BE REPRODUCED, OR COPIED OR USED AS THE BASIS FOR THE MANUFACTURE OR SALE OF APPARATUS WITHOUT WRITTEN PERMISSION.