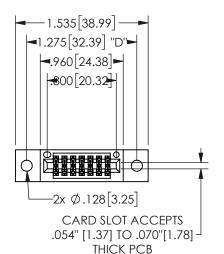

## 345/395 SERIES CARD EDGE CONNECTOR PART NUMBER: 345-014-500-202

YOUR CONNECTION TO QUALITY & SERVICE

**EDAC INC** TORONTO, ONTARIO CANADA

THESE DRAWINGS AND SPECIFICATIONS ARE THE PROPERTY OF EDAC INC.,AND SHALL NOT BE REPRODUCED, OR COPIED OR USED AS THE BASIS FOR THE MANUFACTURE OR SALE OF APPARATUS WITHOUT WRITTEN PERMISSION.

| JLC1101171-71       |         |           |  |
|---------------------|---------|-----------|--|
| ACAD REFERENCE NO.  | 345-ENC | G-MASTER  |  |
| DRAWN: R.STA.MONICA | DATE:MA | Y.16/2017 |  |
| CHECKED:            | DATE:   |           |  |
| SCALE: NTS          | SHEET   | OF 2      |  |
| DRAWING NUMBER      |         | ISSUE     |  |
| 345-ENG-MASTER      |         | 1         |  |
|                     |         |           |  |