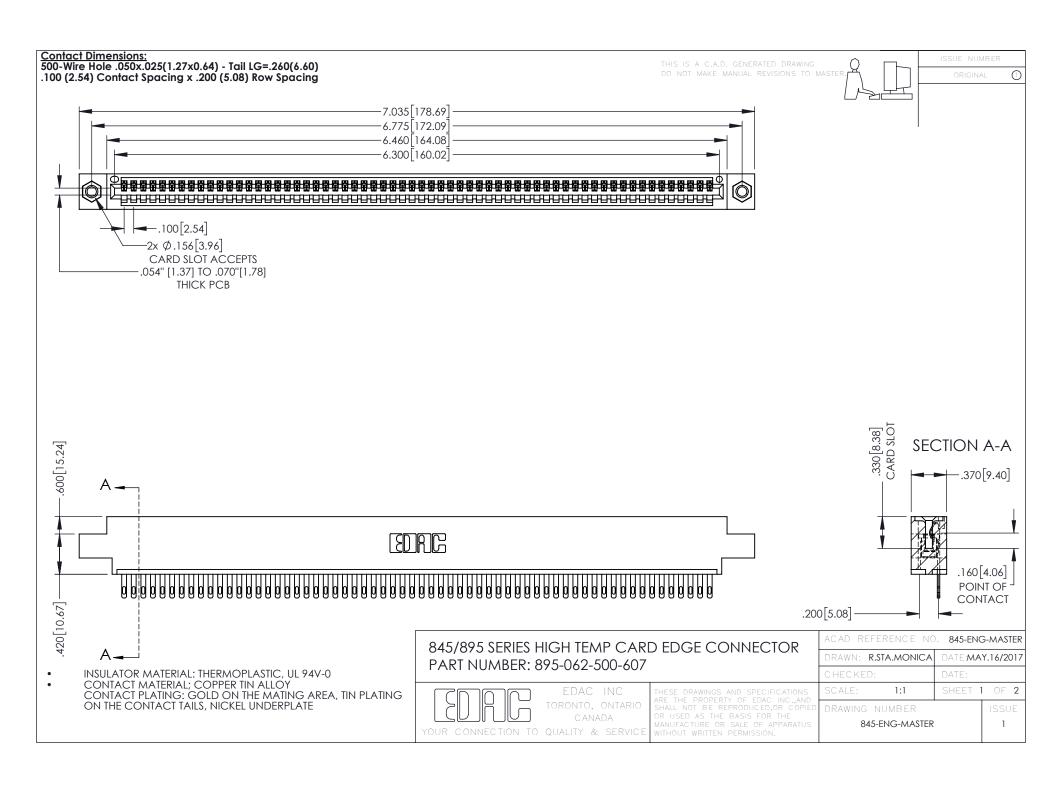

**Contact Code 558** Contact Code 559 Contact Code 560

- INSULATOR MATERIAL: THERMOPLASTIC POLYESTER, UL 94V-0 DAP MATERIAL AVAILABLE UPON REQUEST
- CONTACT MATERIAL; COPPER ALLOY

CONTACT PLATING: GOLD ON THE MATING AREA, TIN PLATING ON THE CONTACT TAILS, NICKEL UNDERPLATE

## 845/895 SERIES HIGH TEMP CARD EDGE CONNECTOR CONTACT CODE 555,556,558,559,560 DIMENSIONS

YOUR CONNECTION TO QUALITY & SERVICE

|   | ACAD REFERENCE NO. 845-ENG-MASTER |                  |
|---|-----------------------------------|------------------|
|   | DRAWN: R.STA.MONICA               | DATE:MAY.16/2017 |
|   | CHECKED:                          | DATE:            |
|   | SCALE: 1:1                        | SHEET 2 OF 2     |
| D | DRAWING NUMBER                    | ISSUE            |

845-ENG-MASTER