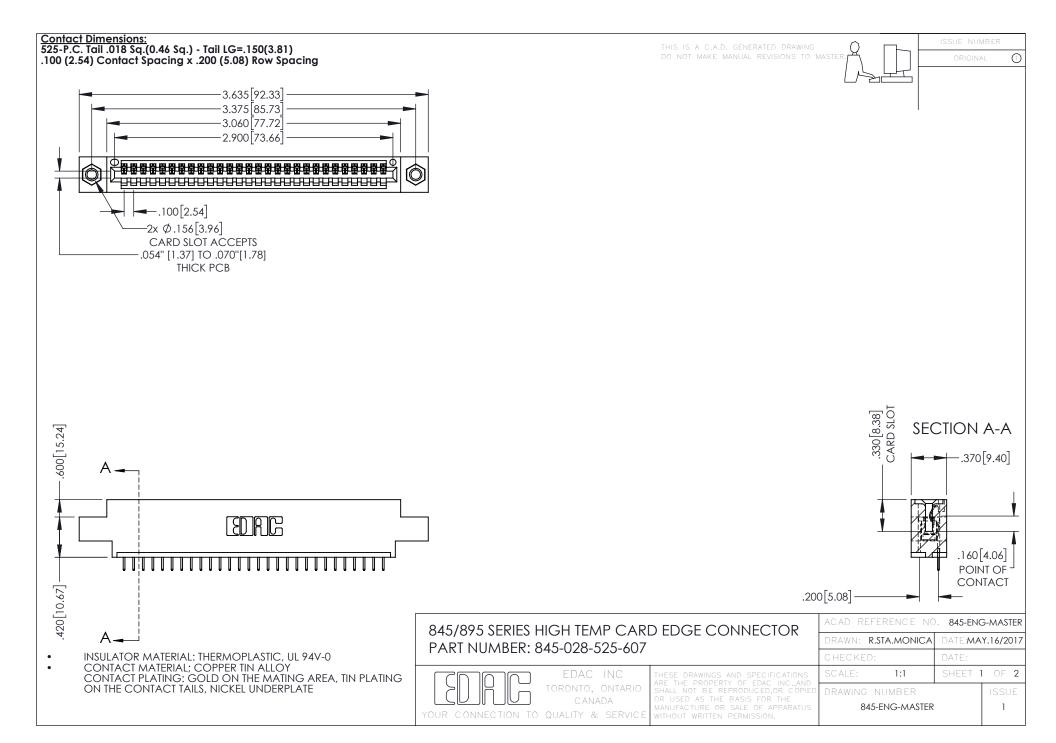

## 845/895 SERIES HIGH TEMP CARD EDGE CONNECTOR CONTACT CODE 555,556,558,559,560 DIMENSIONS

YOUR CONNECTION TO QUALITY & SERVICE

|   | ACAD REFERENCE NO. 845-ENG-MASTER |                  |
|---|-----------------------------------|------------------|
|   | DRAWN: R.STA.MONICA               | DATE:MAY.16/2017 |
|   | CHECKED:                          | DATE:            |
|   | SCALE: 1:1                        | SHEET 2 OF 2     |
| D | DRAWING NUMBER                    | ISSUE            |