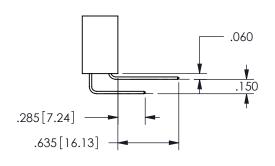

345/395 SERIES CARD EDGE CONNECTOR CONTACT CODE 555,556,558,559,560 DIMENSIONS

YOUR CONNECTION TO QUALITY & SERVICE

**EDAC INC** TORONTO, ONTARIO CANADA

THESE DRAWINGS AND SPECIFICATIONS ARE THE PROPERTY OF EDAC INC.,AND SHALL NOT BE REPRODUCED, OR COPIED OR USED AS THE BASIS FOR THE MANUFACTURE OR SALE OF APPARATUS WITHOUT WRITTEN PERMISSION.