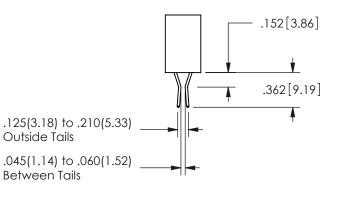

345/395 SERIES CARD EDGE CONNECTOR CONTACT CODE 555,556,558,559,560 DIMENSIONS

YOUR CONNECTION TO QUALITY & SERVICE

**EDAC INC** TORONTO, ONTARIO CANADA

THESE DRAWINGS AND SPECIFICATIONS ARE THE PROPERTY OF EDAC INC.,AND SHALL NOT BE REPRODUCED, OR COPIED OR USED AS THE BASIS FOR THE MANUFACTURE OR SALE OF APPARATUS WITHOUT WRITTEN PERMISSION.