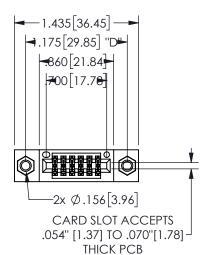

## 345/395 SERIES CARD EDGE CONNECTOR PART NUMBER: 345-012-560-507

YOUR CONNECTION TO QUALITY & SERVICE

**EDAC INC** TORONTO, ONTARIO CANADA

THESE DRAWINGS AND SPECIFICATIONS ARE THE PROPERTY OF EDAC INC.,AND SHALL NOT BE REPRODUCED, OR COPIED OR USED AS THE BASIS FOR THE MANUFACTURE OR SALE OF APPARATUS WITHOUT WRITTEN PERMISSION.

| JLCHON A-A          |               |                 |       |
|---------------------|---------------|-----------------|-------|
| ACAD REFERENCE NO.  |               | 345-ENG-MASTER  |       |
| DRAWN: R.STA.MONICA |               | DATEMAY.16/2017 |       |
| CHECKED:            |               | DATE:           |       |
| SCALE:              | NTS           | SHEET           | OF 2  |
| DRAWING NUMBER      |               |                 | ISSUE |
| 3                   | 45-ENG-MASTER |                 | 1     |