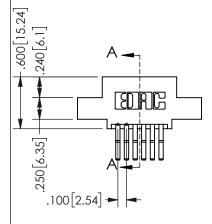

SECTION A\_A

ISSUE NUMBER ORIGINAL

1

**Contact Code 558** 

Contact Code 559

**Contact Code 560** 

INSULATOR MATERIAL: THERMOPLASTIC POLYESTER, UL 94V-0

DAP MATERIAL AVAILABLE UPON REQUEST

CONTACT MATERIAL; COPPER ALLOY CONTACT PLATING: GOLD ON THE MATING AREA, TIN PLATING ON THE CONTACT TAILS, NICKEL UNDERPLATE

345/395 SERIES CARD EDGE CONNECTOR CONTACT CODE 555,556,558,559,560 DIMENSIONS